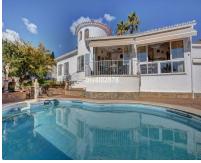

## Sales - House - Benalmadena 795.000€

Ref.-ID: MIBGR4576765

IBI: 1,571 EUR / year

Benalmadena

Rubbish: 275 EUR / year

280 m2

House

812 m2

This superb one level villa benefits from having breathtaking panoramic sea views and is situated in a sought after urbanistation which is close to amenities and the train station. All rooms are very spacious and luminescent. The plot itself benefits from being completely useable with established garden and pool. The house also benefits from garage, storeroom and a cooled wine cellar. Lounge/diner, conservatory, independent kitchen and four double bedrooms, all with ensuite bathrooms distributed on one level with no steps. Location is walking distance to all amenities and Arroyo town centre with good access to public transport and motorway. Viewings highly recommended!! DEED: Total Built Area 144,00m2, and plot 812m2, Year of Build: 1982, Aprox fees IBI :1570,11∏ per year - Basura 275,49∏ per year - Community 0∏ per month (No community) CEE:Energy Consumption Rating E (146,90 kWh/m2/year) CO2 Emissions Rating E (30,20 kgCO2/m2/year). The stated data is merely informative and has no contractual value. These details may be subject to errors, price changes, omissions, availability and/or withdrawal from the market without prior notice. The indicated price does not include the expenses inherent to the purchase of real estate according to current laws (ITP or VAT, notary expenses, registry expenses, conveyancing etc)

## Setting Close To Shops Close To Town Close To Schools Urbanisation Kitchen

| Ori | entation |  |
|-----|----------|--|
| ~   | South    |  |
|     |          |  |

| Views |           |  |
|-------|-----------|--|
| ~     | Sea       |  |
| ~     | Mountain  |  |
| ~     | Panoramic |  |
| ~     | Pool      |  |