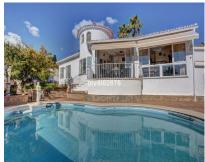

## Sales - House - Benalmadena 795.000€

Ref.-ID: MIBGR4576765

IBI: 1,571 EUR / year

Benalmadena

Rubbish: 275 EUR / year

280 m2

House

812 m2

This superb one level villa benefits from having breathtaking panoramic sea views and is situated in a sought after urbanistation which is close to amenities and the train station. All rooms are very spacious and luminescent. The plot itself benefits from being completely useable with established garden and pool. The house also benefits from garage, storeroom and a cooled wine cellar. Lounge/diner, conservatory, independent kitchen and four double bedrooms, all with ensuite bathrooms distributed on one level with no steps. Location is walking distance to all amenities and Arroyo town centre with good access to public transport and motorway. Viewings highly recommended!! DEED: Total Built Area 144,00m2, and plot 812m2, Year of Build: 1982, Aprox fees IBI :1570,11∏ per year - Basura 275,49∏ per year - Community 0∏ per month (No community) CEE:Energy Consumption Rating E (146,90 kWh/m2/year) CO2 Emissions Rating E (30,20 kgCO2/m2/year). The stated data is merely informative and has no contractual value. These details may be subject to errors, price changes, omissions, availability and/or withdrawal from the market without prior notice. The indicated price does not include the expenses inherent to the purchase of real estate according to current laws (ITP or VAT, notary expenses, registry expenses, conveyancing etc)

## Setting Close To Shops Close To Town Close To Schools Urbanisation Kitchen

| Ori | entation |  |
|-----|----------|--|
| ~   | South    |  |
|     |          |  |

| Views |           |  |
|-------|-----------|--|
| ~     | Sea       |  |
| ~     | Mountain  |  |
| ~     | Panoramic |  |
| ~     | Pool      |  |