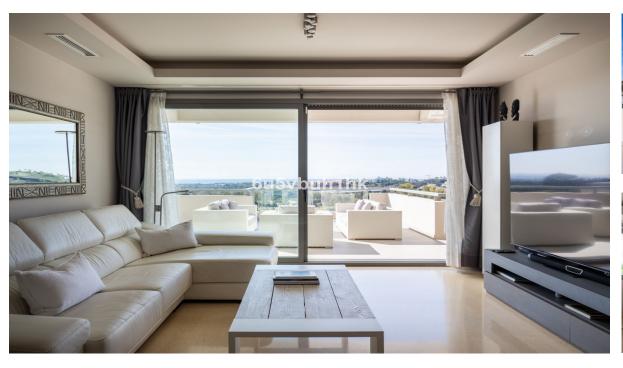

This modern 3-bedroom apartment with 3 en-suite bathrooms, a fully equipped kitchen and a large, partially covered terrace of 87m2, facing south, offers fabulous open views of the golf course and surrounding mountains. In addition, the property has a garage space and a spacious storage room for greater convenience, accessible by a lift. 'LOS ARRAYANES GOLF' is a residential complex composed of 78 homes in 9 small buildings of elegant design in an environment surrounded by the Los Arqueros golf course and strategically located in the heart of the new golf valley on the Costa del Sol, a just 15 minutes from Puerto Banús, the beach and the charming town of Benahavís, one of the typical white towns of Andalusia known for its excellent gastronomy. A harmonious fusion of elegant design, panoramic views and a convenient location for those seeking the perfect lifestyle on the Costa del Sol. It has 2 magnificent swimming pools surrounded by large terrace areas and gardens designed by a landscape architect. In addition, it has a spa area that invites you to relax with a heated indoor pool, sauna, steam bath, jacuzzi and gym. Its staggered construction and large terraces allow all homes to have impressive views of the Mediterranean Sea, the mountains and the golf courses. This residential complex provides a perfect lifestyle all year round, conveniently connected to the Ronda and Benahavís roads. Additionally, it is located in proximity to renowned golf courses such as Los Arqueros Golf and Higueral Golf, giving residents access to exceptional experiences. Relevance distances: - Benahavís town: 10 minutes - San Pedro de Alcántara Beach: 10 minutes - Puerto Banús: 15 minutes - Marbella: 20 minutes - Malaga Airport: 45 minutes - Malaga Center: 60 minutes