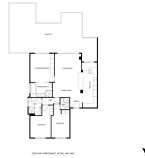

## **Sales - Apartment - Benahavís** 820.000€

Ref.-ID: MIBGR4585435

Community: 1,500 EUR / year

Benahavís

IBI: 486 EUR / year

Rubbish: 18 EUR / year

**Apartment** 

128 m2

This modern 3-bedroom apartment with 3 en-suite bathrooms, a fully equipped kitchen and a large, partially covered terrace of 87m2, facing south, offers fabulous open views of the golf course and surrounding mountains. In addition, the property has a garage space and a spacious storage room for greater convenience, accessible by a lift. 'LOS ARRAYANES GOLF' is a residential complex composed of 78 homes in 9 small buildings of elegant design in an environment surrounded by the Los Arqueros golf course and strategically located in the heart of the new golf valley on the Costa del Sol, a just 15 minutes from Puerto Banús, the beach and the charming town of Benahavís, one of the typical white towns of Andalusia known for its excellent gastronomy. A harmonious fusion of elegant design, panoramic views and a convenient location for those seeking the perfect lifestyle on the Costa del Sol. It has 2 magnificent swimming pools surrounded by large terrace areas and gardens designed by a landscape architect. In addition, it has a spa area that invites you to relax with a heated indoor pool, sauna, steam bath, jacuzzi and gym. Its staggered construction and large terraces allow all homes to have impressive views of the Mediterranean Sea, the mountains and the golf courses. This residential complex provides a perfect lifestyle all year round, conveniently connected to the Ronda and Benahavís roads. Additionally, it is located in proximity to renowned golf courses such as Los Arqueros Golf and Higueral Golf, giving residents access to exceptional experiences. Relevance distances: - Benahavís town: 10 minutes - San Pedro de Alcántara Beach: 10 minutes - Puerto Banús: 15 minutes - Marbella: 20 minutes - Malaga Airport: 45 minutes - Malaga Center: 60 minutes