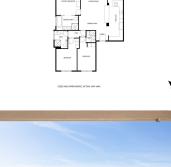

## **Sales - Apartment - Benahavís** 820.000€

Ref.-ID: MIBGR4585435

Community: 1,500 EUR / year

Benahavís

IBI: 486 EUR / year

Rubbish: 18 EUR / year

**Apartment** 

128 m2

This modern 3-bedroom apartment with 3 en-suite bathrooms, a fully equipped kitchen and a large, partially covered terrace of 87m2, facing south, offers fabulous open views of the golf course and surrounding mountains. In addition, the property has a garage space and a spacious storage room for greater convenience, accessible by a lift. 'LOS ARRAYANES GOLF' is a residential complex composed of 78 homes in 9 small buildings of elegant design in an environment surrounded by the Los Arqueros golf course and strategically located in the heart of the new golf valley on the Costa del Sol, a just 15 minutes from Puerto Banús, the beach and the charming town of Benahavís, one of the typical white towns of Andalusia known for its excellent gastronomy. A harmonious fusion of elegant design, panoramic views and a convenient location for those seeking the perfect lifestyle on the Costa del Sol. It has 2 magnificent swimming pools surrounded by large terrace areas and gardens designed by a landscape architect. In addition, it has a spa area that invites you to relax with a heated indoor pool, sauna, steam bath, jacuzzi and gym. Its staggered construction and large terraces allow all homes to have impressive views of the Mediterranean Sea, the mountains and the golf courses. This residential complex provides a perfect lifestyle all year round, conveniently connected to the Ronda and Benahavís roads. Additionally, it is located in proximity to renowned golf courses such as Los Arqueros Golf and Higueral Golf, giving residents access to exceptional experiences. Relevance distances: - Benahavís town: 10 minutes - San Pedro de Alcántara Beach: 10 minutes - Puerto Banús: 15 minutes - Marbella: 20 minutes - Malaga Airport: 45 minutes - Malaga Center: 60 minutes