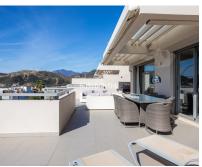

This modern 3-bedroom apartment with 3 en-suite bathrooms, a fully equipped kitchen and a large, partially covered terrace of 87m2, facing south, offers fabulous open views of the golf course and surrounding mountains. In addition, the property has a garage space and a spacious storage room for greater convenience, accessible by a lift. 'LOS ARRAYANES GOLF' is a residential complex composed of 78 homes in 9 small buildings of elegant design in an environment surrounded by the Los Arqueros golf course and strategically located in the heart of the new golf valley on the Costa del Sol, a just 15 minutes from Puerto Banús, the beach and the charming town of Benahavís, one of the typical white towns of Andalusia known for its excellent gastronomy. A harmonious fusion of elegant design, panoramic views and a convenient location for those seeking the perfect lifestyle on the Costa del Sol. It has 2 magnificent swimming pools surrounded by large terrace areas and gardens designed by a landscape architect. In addition, it has a spa area that invites you to relax with a heated indoor pool, sauna, steam bath, jacuzzi and gym. Its staggered construction and large terraces allow all homes to have impressive views of the Mediterranean Sea, the mountains and the golf courses. This residential complex provides a perfect lifestyle all year round, conveniently connected to the Ronda and Benahavís roads. Additionally, it is located in proximity to renowned golf courses such as Los Arqueros Golf and Higueral Golf, giving residents access to exceptional experiences. Relevance distances: - Benahavís town: 10 minutes - San Pedro de Alcántara Beach: 10 minutes - Puerto Banús: 15 minutes - Marbella: 20 minutes - Malaga Airport: 45 minutes - Malaga Center: 60 minutes