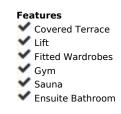

This modern 3-bedroom apartment with 3 en-suite bathrooms, a fully equipped kitchen and a large, partially covered terrace of 87m2, facing south, offers fabulous open views of the golf course and surrounding mountains. In addition, the property has a garage space and a spacious storage room for greater convenience, accessible by a lift. 'LOS ARRAYANES GOLF' is a residential complex composed of 78 homes in 9 small buildings of elegant design in an environment surrounded by the Los Arqueros golf course and strategically located in the heart of the new golf valley on the Costa del Sol, a just 15 minutes from Puerto Banús, the beach and the charming town of Benahavís, one of the typical white towns of Andalusia known for its excellent gastronomy. A harmonious fusion of elegant design, panoramic views and a convenient location for those seeking the perfect lifestyle on the Costa del Sol. It has 2 magnificent swimming pools surrounded by large terrace areas and gardens designed by a landscape architect. In addition, it has a spa area that invites you to relax with a heated indoor pool, sauna, steam bath, jacuzzi and gym. Its staggered construction and large terraces allow all homes to have impressive views of the Mediterranean Sea, the mountains and the golf courses. This residential complex provides a perfect lifestyle all year round, conveniently connected to the Ronda and Benahavís roads. Additionally, it is located in proximity to renowned golf courses such as Los Arqueros Golf and Higueral Golf, giving residents access to exceptional experiences. Relevance distances: - Benahavís town: 10 minutes - San Pedro de Alcántara Beach: 10 minutes - Puerto Banús: 15 minutes - Marbella: 20 minutes - Malaga Airport: 45 minutes - Malaga Center: 60 minutes