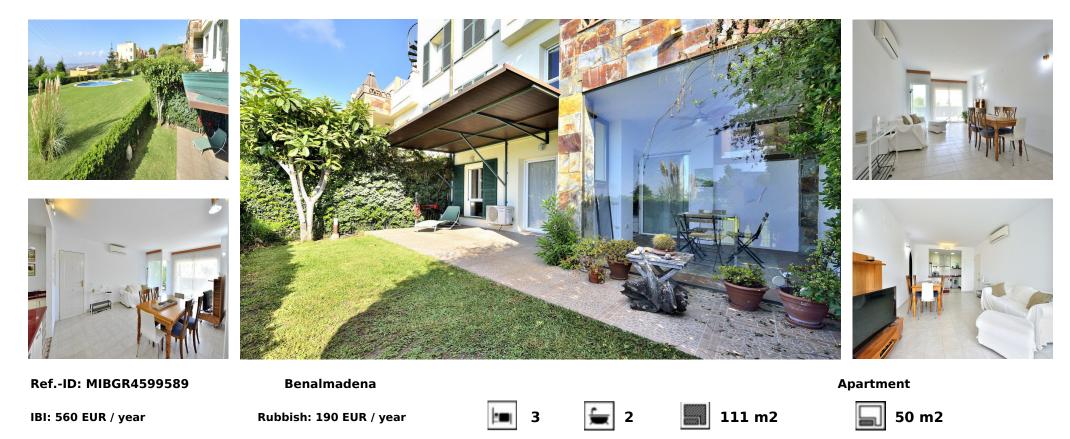

## Sales - Apartment - Benalmadena 395.000€

Spacious refurbished ground floor flat with private garden and direct access to the communal pools and garden. South facing with sea views. Includes a private parking space. Walking distance to supermarket, cafes, pharmacy, laundry,... and the Sport Club. Located in an urbanisation with 24h security, internal transport for residents and with quick access to the motorway, the train station and the sea. Ideal as a family or holiday home!

| Setting<br>Close To Golf<br>Close To Shops<br>Close To Sea<br>Close To Town<br>Close To Schools<br>Urbanisation        | Orientation<br>✓ South     | Condition<br>Good       | Pool Communal                 | Climate Control              | Views<br>Sea<br>Garden<br>Pool |
|------------------------------------------------------------------------------------------------------------------------|----------------------------|-------------------------|-------------------------------|------------------------------|--------------------------------|
| Features<br>Covered Terrace<br>Fitted Wardrobes<br>Near Transport<br>Ensuite Bathroom<br>Double Glazing<br>Fiber Optic | Furniture<br>Not Furnished | Kitchen<br>Fully Fitted | Garden<br>Communal<br>Private | Security<br>24 Hour Security | Parking<br>Street<br>Private   |