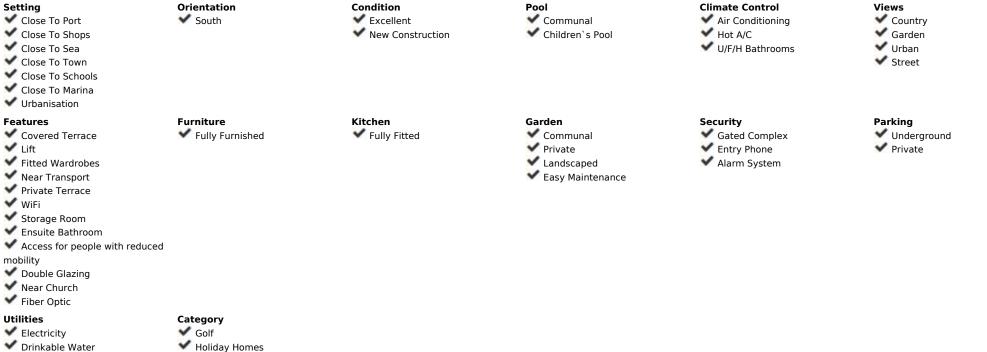

## Sales - Apartment - Estepona 444.350€

The development is a stunning boutique development of 48 contemporary apartments located in a sought after Estepona address, one of the most popular areas on the Costa del Sol. The apartment is in a prime location within a few minutes walk of the beach and a wealth of nearby amenities, as well as some of the best golf courses on the Costa del Sol. Boasting a superb large South facing terrace perfect for enjoying a luxury outdoor lifestyle on the Costa del Sol. The apartment consists of a 3 bedrooms of which the main bedroom has an ensuite bathroom and separate walk-in wardrobe. The other two bedrooms share a modern bathroom and both bedrooms have their private access through a sliding door to their private garden area. the main bedroom leads onto a very large South facing Terrace. The contemporary open plan kitchen allows for great light and space to be enjoyed all the way from the kitchen through the dining area, the lounge onto the semi covered terrace. the terrace has ample space to accommodate for an 8 to 12 seater dining table, loungers outdoor lounge and a BBQ area. In addition the washing room is separate and contains a washing machine, dryer and space for ironing and storage. The apartment includes a storage room and private parking in the basement. It is well placed for enjoying all that vibrant Marbella and Puerto Banus offer including elegant boutiques and traditional tapas restaurants. Just 15 minutes East these resorts offer fine dining, exclusive clubs and yacht clubs, whilst the polo fields and high-class marina of Sotogrande are 15 minutes West all connected by the main coastal road. In charming Estepona there is plenty to enjoy with the lovely marina area offering a selection of restaurants whilst the quaint old town provides a labyrinth of streets to explore and the beachside promenade is the place to walk with your friends and family enjoying fabulous views. These uniquely designed residences combine a mixture of natural elements to blend flawlessly into.