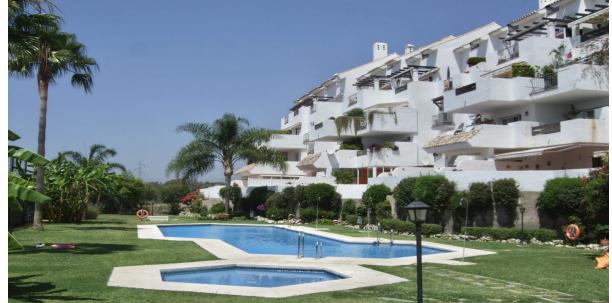

## Sales - Apartment - Marbella 310.000€

Ref.-ID: MIBGR4603540

Community: 1,500 EUR / year

Marbella

IBI: 644 EUR / year

125 m2

**Apartment** 

Middle Floor Apartment, Marbella, Costa del Sol. 2 Bedrooms, 2 Bathrooms, Built 125 m², Terrace 12 m². Setting: Town, Close To Golf, Close To Port, Close To Shops, Close To Sea, Close To Town, Close To Schools, Urbanisation. Orientation: South. Condition: Good. Pool: Communal. Climate Control: Air Conditioning. Views: Sea, Panoramic. Features: Lift, Fitted Wardrobes, Private Terrace. Kitchen: Fully Fitted. Garden: Communal. Security: Entry Phone. Parking: Garage, Covered, Communal. Utilities: Electricity, Drinkable Water.