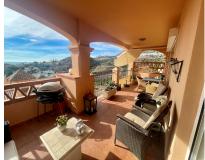

## Sales - Apartment - Benalmadena 449.000€

**Apartment** 

Ref.-ID: MIBGR4614706

Benalmadena

101 m2

Beautiful top apartment with a great view of both the sea and the mountains. Located in Mediterra, with Torrequebrada Golf as neighbor. Directly opposite Mediterra is a large padel center where there is also a restaurant. The apartment is extremely well maintained and is sold with quality Danish furniture. Master bedroom with ensuite bathroom and access to the terrace. The apartment includes a garage and a storage room. The apartment must be seen!