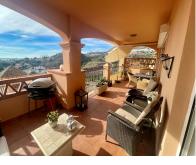

## Sales - Apartment - Benalmadena 449.000€

**Apartment** 

Ref.-ID: MIBGR4614706

Benalmadena

101 m2

Beautiful top apartment with a great view of both the sea and the mountains. Located in Mediterra, with Torrequebrada Golf as neighbor. Directly opposite Mediterra is a large padel center where there is also a restaurant. The apartment is extremely well maintained and is sold with quality Danish furniture. Master bedroom with ensuite bathroom and access to the terrace. The apartment includes a garage and a storage room. The apartment must be seen!