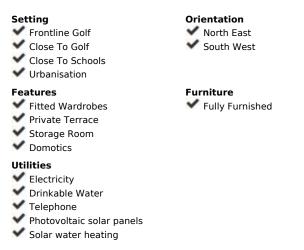

370 m2

Are you looking for a home for your family? Do you have a child who plays the drums? Then, we have the perfect home for you. This beautiful three-story semi-detached house offers everything your family needs and more. With three bedrooms, two bathrooms (one en-suite), two toilets, and a garage for 2 cars, this house is a dream come true. It also features a music room, terrace, storage room, barbecue area, and a spacious garden that will surprise you. On the ground floor, the garage with independent gates for each car, including one adapted for large vehicles like a van, provides space and convenience. You'll also find a soundproofed room perfect for practicing music or turning it into your own home cinema, along with a toilet, storage area, and a tool bench. On the first floor, the main door with a keyless lock controlled by a remote code welcomes you to a cozy living-dining room, a fully equipped kitchen, a toilet, a laundry room, and a spacious terrace with an awning to enjoy the afternoon sun. The second floor houses three bedrooms with built-in wardrobes and two bathrooms (one en-suite), providing privacy and comfort. The two-level garden includes a barbecue area and a 150-inch projector screen, perfect for outdoor entertainment. Additionally, the option to install a private pool will turn your home into a true oasis. The house features solar panels to reduce electricity costs, air conditioning in various rooms, and home automation in different areas, providing efficiency and modernity. Located in a quiet and secure area on a cul-de-sac, the community offers a communal pool for sunny days. It's also close to the beach and has nearby amenities such as supermarkets, playgrounds, and schools. Community costs are only [26 per month, the property tax (IBI) is [430 per year, and the garbage fee is [140 per year. Don't miss this opportunity to make this house your new home! Contact us for more details and to schedule a visit.

Condition Pool Climate Control
Good Communal Air Conditioning

Kitchen Garden Security
Fully Fitted Private Entry Phone

✓ Alarm System

Views

Mountain

✓ Street

Parking

**✓** Garage