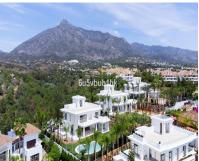

## Sales - House - Marbella 6.750.000€

Ref.-ID: MIBGR4623796

Marbella

641 m2

1492 m2

Finest modern villas under construction located in the ultra prime area of Las Lomas de Marbella Club, Golden Mile Marbella within a very short drive to the sea. This area is lovely and peaceful, it has maintained its elegant and original appearance, with tropical mature gardens and lovely green areas, 24 hour security. These private state-of the art villas are the highest expression of elegance and comfort combining the classic appeareance on the outside with the modern lifestyle of the interiors that reflexet the highest finishings and fittings. Each villa has an elevated position that, together with its orientation, offers a beautiful panoramic view of both the sea and La Concha mountain. As per their distribution they are well proportioned in terms of layout, they count with 3 levels and a roof top solarium perfect for relaxing or dinning al-fresco enjoying the panoramic views. Outside, heated saltwater pool with covered and uncovered terrace and a stylish hammock area that invites you to enjoy the good weather of Marbella with family and friends and also the privacy of the plot which comes with palms, mature gardens and tall hedges to maintain the privacy. Spacious outdoor parking decorated with water fountain, finest architectural design and a touch of elegance. These are the finest villas on the ultra prime area of Marbella within short drive or longer walk to the beach and the most sought-after luxury hotel Puente Romano Beach Resort that has a village-style feel with spa and wellness facilities, open air courtyard (perfect for cocktails and catch ups), botanical gardens, world famous tennis courts, and 14 different restaurants all with unique menus.