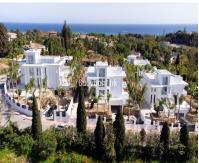

## Sales - House - Marbella 6.750.000€

Ref.-ID: MIBGR4623796

Marbella

641 m2

1492 m2

Finest modern villas under construction located in the ultra prime area of Las Lomas de Marbella Club, Golden Mile Marbella within a very short drive to the sea. This area is lovely and peaceful, it has maintained its elegant and original appearance, with tropical mature gardens and lovely green areas, 24 hour security. These private state-of the art villas are the highest expression of elegance and comfort combining the classic appeareance on the outside with the modern lifestyle of the interiors that reflexet the highest finishings and fittings. Each villa has an elevated position that, together with its orientation, offers a beautiful panoramic view of both the sea and La Concha mountain. As per their distribution they are well proportioned in terms of layout, they count with 3 levels and a roof top solarium perfect for relaxing or dinning al-fresco enjoying the panoramic views. Outside, heated saltwater pool with covered and uncovered terrace and a stylish hammock area that invites you to enjoy the good weather of Marbella with family and friends and also the privacy of the plot which comes with palms, mature gardens and tall hedges to maintain the privacy. Spacious outdoor parking decorated with water fountain, finest architectural design and a touch of elegance. These are the finest villas on the ultra prime area of Marbella within short drive or longer walk to the beach and the most sought-after luxury hotel Puente Romano Beach Resort that has a village-style feel with spa and wellness facilities, open air courtyard (perfect for cocktails and catch ups), botanical gardens, world famous tennis courts, and 14 different restaurants all with unique menus.