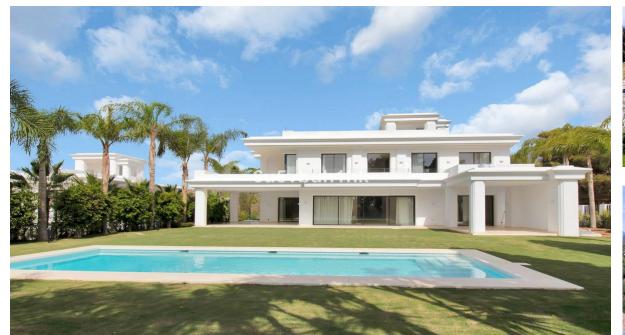

## Sales - House - Marbella 6.750.000€

Ref.-ID: MIBGR4623796

Marbella

641 m2

1492 m2

Finest modern villas under construction located in the ultra prime area of Las Lomas de Marbella Club, Golden Mile Marbella within a very short drive to the sea. This area is lovely and peaceful, it has maintained its elegant and original appearance, with tropical mature gardens and lovely green areas, 24 hour security. These private state-of the art villas are the highest expression of elegance and comfort combining the classic appeareance on the outside with the modern lifestyle of the interiors that reflexet the highest finishings and fittings. Each villa has an elevated position that, together with its orientation, offers a beautiful panoramic view of both the sea and La Concha mountain. As per their distribution they are well proportioned in terms of layout, they count with 3 levels and a roof top solarium perfect for relaxing or dinning al-fresco enjoying the panoramic views. Outside, heated saltwater pool with covered and uncovered terrace and a stylish hammock area that invites you to enjoy the good weather of Marbella with family and friends and also the privacy of the plot which comes with palms, mature gardens and tall hedges to maintain the privacy. Spacious outdoor parking decorated with water fountain, finest architectural design and a touch of elegance. These are the finest villas on the ultra prime area of Marbella within short drive or longer walk to the beach and the most sought-after luxury hotel Puente Romano Beach Resort that has a village-style feel with spa and wellness facilities, open air courtyard (perfect for cocktails and catch ups), botanical gardens, world famous tennis courts, and 14 different restaurants all with unique menus.