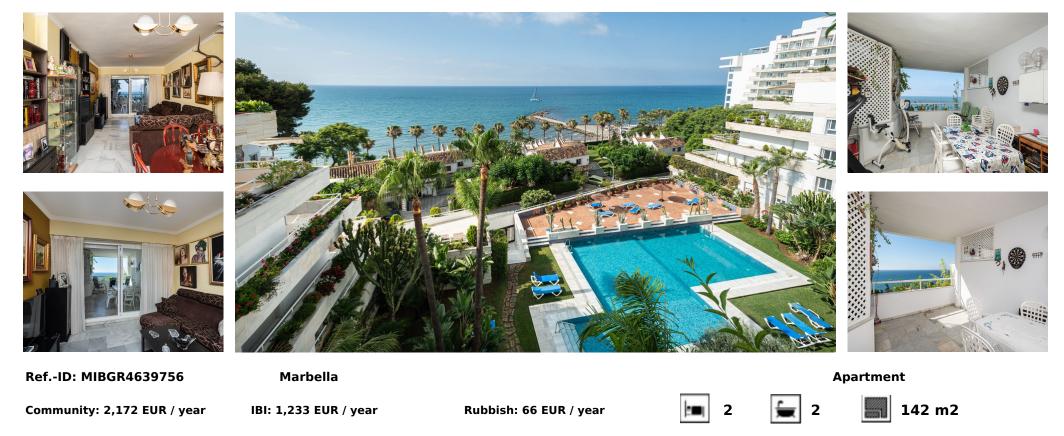

## Sales - Apartment - Marbella 890.000€

Fantastic sea front apartment in Marbella, in one of the best buildings in the city, Puerta de Marbella. This apartment has 142 m2 built, distributed in large living room with spectacular sea views, terrace of more than 20 m2 facing the Mediterranean Sea, 2 bedrooms, the master bedroom with en suite bathroom and access to the terrace; and the second one, with access to a large balcony with nice mountain views. The independent kitchen has access to the balcony and a covered clothesline. The property is very bright, with south facing and includes a closed garage space, which serves as a garage and storage room. The Puerta de Marbella building, where this property is located, is one of the most emblematic in Marbella, in which besides being in front of the seafront promenade, you can enjoy a magnificent swimming pool with gardens. Built in the 90s, it stands out for its fantastic location, just three minutes walk from the Plaza de los Naranjos, one minute from the fishing port and its magnificent fish restaurants, surrounded by the best beach bars in Marbella and with all services within a radius of one hundred metres. Marbella is one of the cities with the best leisure and dining options on the European continent, thanks to its gastronomic diversity, ranging from tapas bars to Michelin-starred establishments, such as Messina or Skina restaurants, both located just a few metres from the property. In addition, there is a wide variety of golf courses all along the coast as well as the famous Puerto Banús just a 10-minute drive away.