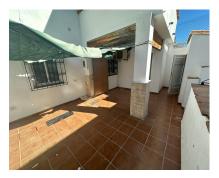

## Sales - House - Atalaya 196.000€

Ref.-ID: MIBGR4660450 Atalaya House

Community: 1,440 EUR / year IBI: 315 EUR / year Rubbish: 98 EUR / year

2

125 m2

House in Estepona east in Atalaya complex. 100% mortgage is offered for this property for EU + UK citizens. Constructed area of 125m2 on 2 floors with 1 terrace on the ground floor and 1 terrace on the first floor. Living room, kitchen with dining room, 2 large bedrooms and 2 bathrooms, storage room in the house and next to the terrace, small garden. Unbeatable location! 5 minutes from Puerto Banús and a short distance from the shops and the beach. Features: Hot/cold air conditioning, bars, double glazed windows, modern fitted kitchen, 2 terraces, 2 storage rooms, blinds on the windows. Gated complex with communal garden and 2 swimming pools.