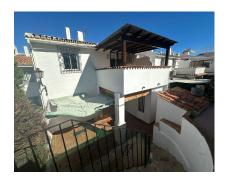

## Sales - House - Atalaya 196.000€

Ref.-ID: MIBGR4660450 Atalaya House

Community: 1,440 EUR / year IBI: 315 EUR / year Rubbish: 98 EUR / year

2

125 m2

House in Estepona east in Atalaya complex. 100% mortgage is offered for this property for EU + UK citizens. Constructed area of 125m2 on 2 floors with 1 terrace on the ground floor and 1 terrace on the first floor. Living room, kitchen with dining room, 2 large bedrooms and 2 bathrooms, storage room in the house and next to the terrace, small garden. Unbeatable location! 5 minutes from Puerto Banús and a short distance from the shops and the beach. Features: Hot/cold air conditioning, bars, double glazed windows, modern fitted kitchen, 2 terraces, 2 storage rooms, blinds on the windows. Gated complex with communal garden and 2 swimming pools.