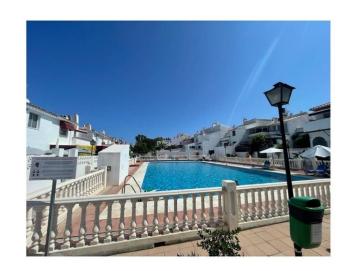

## Sales - House - Atalaya 196.000€

Ref.-ID: MIBGR4660450 Atalaya House

Community: 1,440 EUR / year IBI: 315 EUR / year Rubbish: 98 EUR / year

2

125 m2

House in Estepona east in Atalaya complex. 100% mortgage is offered for this property for EU + UK citizens. Constructed area of 125m2 on 2 floors with 1 terrace on the ground floor and 1 terrace on the first floor. Living room, kitchen with dining room, 2 large bedrooms and 2 bathrooms, storage room in the house and next to the terrace, small garden. Unbeatable location! 5 minutes from Puerto Banús and a short distance from the shops and the beach. Features: Hot/cold air conditioning, bars, double glazed windows, modern fitted kitchen, 2 terraces, 2 storage rooms, blinds on the windows. Gated complex with communal garden and 2 swimming pools.