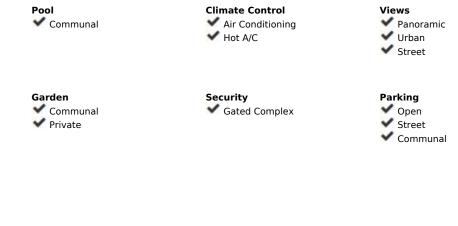

## Setting Condition Orientation Commercial Area **✓** Good South West West Close To Golf Close To Shops Close To Sea Urbanisation Features **Furniture** Kitchen Covered Terrace ✓ Not Furnished ✓ Partially Fitted Fitted Wardrobes ✓ Near Transport ✓ Private Terrace **✓** WiFi ✓ Storage Room ✓ Utility Room Ensuite Bathroom ✓ Double Glazing Fiber Optic Utilities Category Electricity **✓** Bargain ✓ Drinkable Water Cheap **✓** Golf ✓ Holiday Homes ✓ Investment Reduced Resale