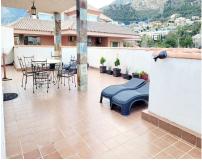

## Sales - Apartment - Benalmadena 500.000€

**Apartment** 

Ref.-ID: MIBGR4673356

**Benalmadena** 

252 m2

REDUCED FROM \( \)525,000 - NOW ONLY \( \)500,000! 106m2 build 9.81m2 covered terrace 136.85m2 open terrace Penthouse with fantastic sea and mountain views from a huge 136m2 wrap-around terrace with built in bar b que. Spacious, bright and airy the apartment features: Large lounge with open fireplace and large patio doors leading to the huge terrace: Kitchen, fitted with base and wall units and modern appliances; Master bedroom having fitted wardrobes, patio doors onto the terrace and full en-suite bathroom; Second bedroom with fitted wardrobes and patio door to the terrace; Second bathroom having walk-in shower; Outside is a huge terrace with stunning sea views and mountain views part of the terrace is covered. There is garage parking and two communal pools set in large landscaped gardens with pond, tropical fish and turtles. Also a store room. The ubanisation offers a free bus service to Benalmadena Pueblo and to the beach and has 24hr security. The apartment has easy access to the A7 motorway and is located next to the famous Nagomi SPA and Double Tree Hilton Hotel. A must see property!