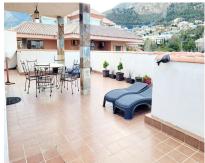

## Sales - Apartment - Benalmadena 500.000€

**Apartment** 

Ref.-ID: MIBGR4673356

**Benalmadena** 

252 m2

REDUCED FROM \( \)525,000 - NOW ONLY \( \)500,000! 106m2 build 9.81m2 covered terrace 136.85m2 open terrace Penthouse with fantastic sea and mountain views from a huge 136m2 wrap-around terrace with built in bar b que. Spacious, bright and airy the apartment features: Large lounge with open fireplace and large patio doors leading to the huge terrace: Kitchen, fitted with base and wall units and modern appliances; Master bedroom having fitted wardrobes, patio doors onto the terrace and full en-suite bathroom; Second bedroom with fitted wardrobes and patio door to the terrace; Second bathroom having walk-in shower; Outside is a huge terrace with stunning sea views and mountain views part of the terrace is covered. There is garage parking and two communal pools set in large landscaped gardens with pond, tropical fish and turtles. Also a store room. The ubanisation offers a free bus service to Benalmadena Pueblo and to the beach and has 24hr security. The apartment has easy access to the A7 motorway and is located next to the famous Nagomi SPA and Double Tree Hilton Hotel. A must see property!