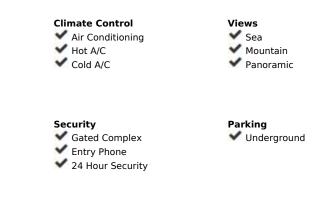

## Sales - Apartment - Benalmadena 500.000€

**Apartment** 

Ref.-ID: MIBGR4673356

**Benalmadena** 

252 m2

REDUCED FROM \( \)525,000 - NOW ONLY \( \)500,000! 106m2 build 9.81m2 covered terrace 136.85m2 open terrace Penthouse with fantastic sea and mountain views from a huge 136m2 wrap-around terrace with built in bar b que. Spacious, bright and airy the apartment features: Large lounge with open fireplace and large patio doors leading to the huge terrace: Kitchen, fitted with base and wall units and modern appliances; Master bedroom having fitted wardrobes, patio doors onto the terrace and full en-suite bathroom; Second bedroom with fitted wardrobes and patio door to the terrace; Second bathroom having walk-in shower; Outside is a huge terrace with stunning sea views and mountain views part of the terrace is covered. There is garage parking and two communal pools set in large landscaped gardens with pond, tropical fish and turtles. Also a store room. The ubanisation offers a free bus service to Benalmadena Pueblo and to the beach and has 24hr security. The apartment has easy access to the A7 motorway and is located next to the famous Nagomi SPA and Double Tree Hilton Hotel. A must see property!

## Condition Setting Orientation **✓** Town North **✓** Good Close To Golf ✓ North East East Close To Shops South East Close To Sea South Close To Town Urbanisation South West Furniture **Features** Kitchen Fully Fitted ✓ Covered Terrace ✓ Fully Furnished ✓ Lift Fitted Wardrobes ✓ Near Transport ✓ Private Terrace **✓** WiFi ✓ Storage Room Ensuite Bathroom Access for people with reduced mobility **✓** Double Glazing Courtesy Bus Utilities Electricity