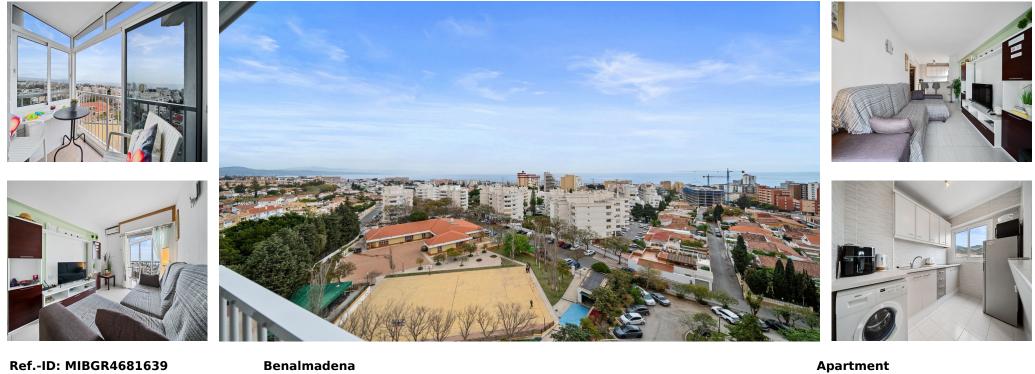

Fantastic bright two bedroom two bathroom corner property with stunning views of Benalmadena. Interior The interior of this apartment is a testament to modern living. It features two good size double bedrooms with fitted wardrobes, and two well-appointed bathrooms. The open-plan layout enhances the sense of space, while the south-east orientation ensures abundant natural light. A lift adds to the convenience, and the clean, simple style of the apartment speaks of understated elegance. Location Located in the heart of Benalmadena, the property stands in a highly sought-after apartment block. The area is renowned for its proximity to beautiful beaches, vibrant shops, lively nightlife, and entertainment options. Families will appreciate the nearby schools, and the efficient transport links make commuting hassle-free. The monthly community fees of 170<sup>-</sup> ensure the upkeep of common areas, while the IBI and Basura taxes, at 350<sup>-</sup> and 150<sup>-</sup> respectively, contribute to local services and infrastructure. Including 24 hour concierge service shared communal pool and gated communal parking. Airports The proximity to Malaga airport opens a gateway to both local and global destinations, providing opportunities for both business and leisure travel. Golf Courses Benalmadena is a haven for golf enthusiasts, with several prestigious golf courses in the vicinity. These courses, set in the scenic Malaga region, offer a range of challenges and experiences for golfers of all skill levels, making the area a golfer's paradise. In summary, this property offers a harmonious blend of lifestyle amenities, practical features, and a prime location, making it an ideal living space for those seeking comfort and convenience in the heart of Benalmadena. This property has the tourist licence and has a lot of bookings for next year if you are looking for an investment property that you can take over the bookings making an income instantly. Call me today to view before it is gone.