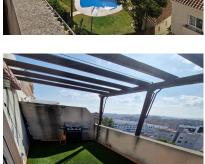

This unique duplex penthouse offers an exceptional living experience just 5 minutes away from the vibrant center of Estepona and the beach. Spread across two meticulously designed floors, on the main floor there is an expansive living room, seamlessly connected to a cozy terrace adorned with pergolas and awnings, offering an idyllic setting for al fresco dining or simply unwinding, a fully equipped kitchen complete with a utility room, an appointed bathroom with a shower and a comfortable bedroom. Ascend to the upper floor and discover the master bedroom, featuring a dressing room and an en suite bathroom, offering comfort and elegance. Here you will also find a 30m2 terrace boasting panoramic 360-degree views of the majestic Sierra Bermeja, of the town, and partly of the sea. This outdoor haven is thoughtfully equipped with a barbecue area, allowing you to indulge in outdoor culinary delights. A mini urban garden adds a touch of greenery, creating a serene ambiance for relaxation. The urbanization boasts amenities such as a swimming pool, verdant green spaces, and solar panels for eco-friendly hot water solutions. Additionally, the property comes with a generous garage space and a storage room, ensuring ample space for your belongings and vehicles. Located in the upper area of the town of Estepona, just a few meters from your door you will have access to all the services the city offers for the daily errands, but also to the old town and to the beach at 5 minutes walk.