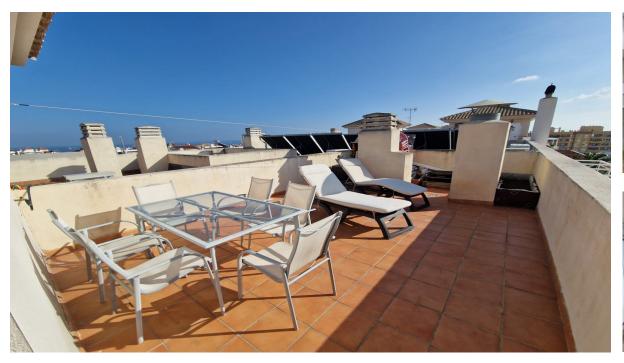

This unique duplex penthouse offers an exceptional living experience just 5 minutes away from the vibrant center of Estepona and the beach. Spread across two meticulously designed floors, on the main floor there is an expansive living room, seamlessly connected to a cozy terrace adorned with pergolas and awnings, offering an idyllic setting for al fresco dining or simply unwinding, a fully equipped kitchen complete with a utility room, an appointed bathroom with a shower and a comfortable bedroom. Ascend to the upper floor and discover the master bedroom, featuring a dressing room and an en suite bathroom, offering comfort and elegance. Here you will also find a 30m2 terrace boasting panoramic 360-degree views of the majestic Sierra Bermeja, of the town, and partly of the sea. This outdoor haven is thoughtfully equipped with a barbecue area, allowing you to indulge in outdoor culinary delights. A mini urban garden adds a touch of greenery, creating a serene ambiance for relaxation. The urbanization boasts amenities such as a swimming pool, verdant green spaces, and solar panels for eco-friendly hot water solutions. Additionally, the property comes with a generous garage space and a storage room, ensuring ample space for your belongings and vehicles. Located in the upper area of the town of Estepona, just a few meters from your door you will have access to all the services the city offers for the daily errands, but also to the old town and to the beach at 5 minutes walk.