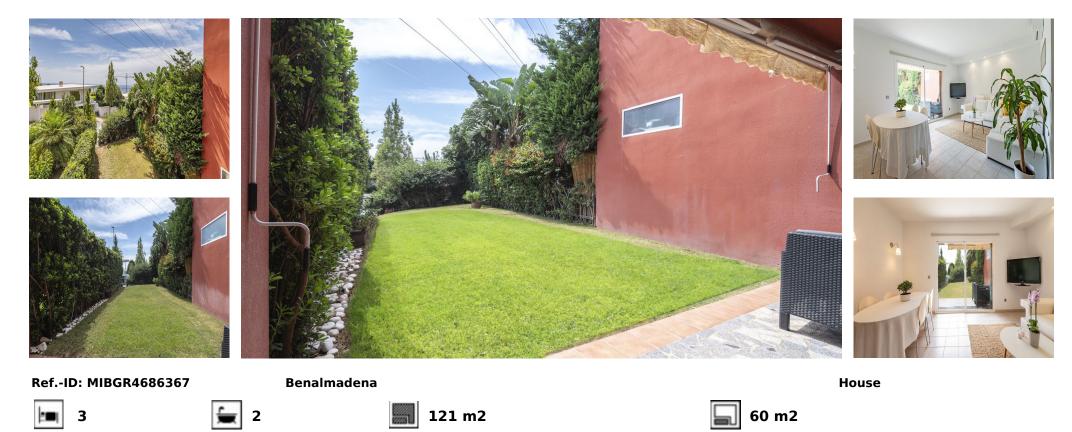

## Sales - House - Benalmadena 439.000€

Town-house on two levels with a private garden. South-East facing. On the ground floor, we find a kitchen with laundry area, a guest toilet and a spacious living room leading to the 60 m2 private garden, which enjoys an enviable south/east orientation and direct access to the main road. The upper floor houses three bedrooms, of which the master bedroom enjoys an en-suite bathroom, complemented by two further bedrooms. The property also offers an exclusive outdoor parking space. Within the complex, residents have access to three communal swimming pool areas. Its privileged location is just a short stroll from the Sport Club and less than five minutes' drive to the motorway, train station and beach. To ensure the peace of mind and comfort of its residents, the development provides 24-hour security and a shuttle service for residents.