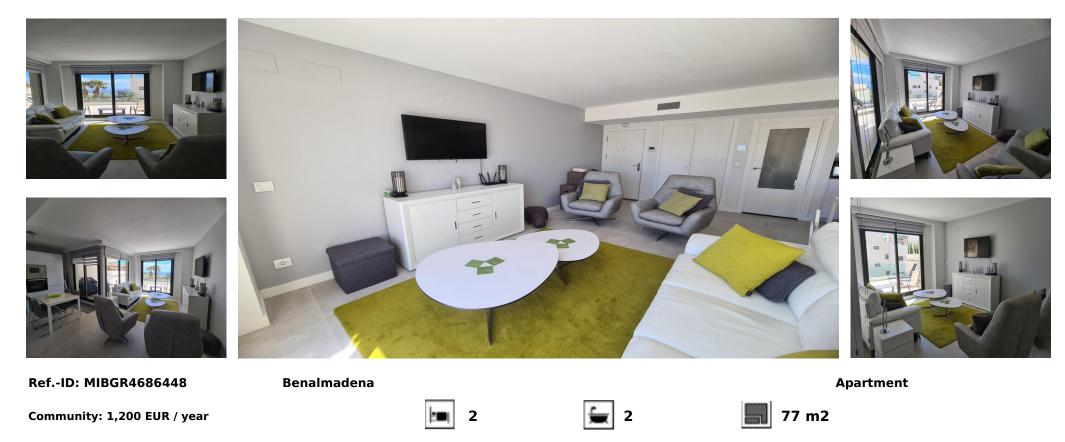

## Sales - Apartment - Benalmadena 395.000€

Modern flat with stunning sea views. The property is located in the area of Montealto, in Benalmádena, an ideal area for those looking for a property in an area with a lot of tranquillity, but close to all the necessary services. It also has easy access to the motorway. The residential, built in 2018, has beautiful gardens and communal pool. The flat has 78 smq of interior surface where we find 2 bedrooms, 2 bathrooms, kitchen open to the living room and 2 large terraces, one with an area of 44 sqm and exit from the living room, and the other with an area of 10 sqm and located at the back of the house, with exit from both bedrooms. The property stands out for its great luminosity, modern design and, above all, for its marvellous frontal sea view, which you will be able to enjoy both from the kitchen/living room area and from the big terrace. In this last area, you will be able to enjoy different activities, whether it is a barbecue, a meeting with guests or a pleasant time outdoors with the good weather that characterizes the Costa del Sol? All this, always looking at the sea! The property is furnished and decorated with very good taste and first class qualities, all this respecting the functionality of the spaces. Apart from all this, the sale price includes 2 large parking spaces of 25 m2 and a storage room. It is worth visiting this beautiful property that has it all!