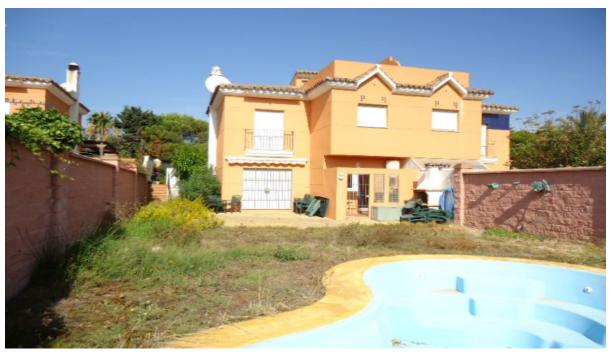

## Sales - House - Estepona 350.000€

Ref.-ID: MIBGR4687045

IBI: 468 EUR / year

Estepona

Rubbish: 115 EUR / year

100 m2

House

362 m2

The town house is located in Don Pedro which is a very well maintained urbanisation, just a 3 minute walk you are at the super market and a couple of restaurants, you can walk across the road to the beach and the 5 star hotel Elba, there is also a bus stop close by if you don't drive, driving into Estepona town will take you around 5 minutes, the house has two bedrooms and two bathrooms, one bathroom is en-suite, roof terrace, living room with open fire place and kitchen that leads out to the garden and pool area, you have private off road parking at the front of the house for 2 cars, super location for all year round living and a good rental property.

| Setting Close To Shops Close To Sea Close To Town Close To Schools Close To Marina Urbanisation | Orientation South    | <b>Condition</b> Fair | <b>Pool</b> Private        | <b>Views</b> Garden Pool              | Features Fitted Wardrobes Near Transport Private Terrace Solarium Utility Room Ensuite Bathroom Marble Flooring Double Glazing Fiber Optic |
|-------------------------------------------------------------------------------------------------|----------------------|-----------------------|----------------------------|---------------------------------------|--------------------------------------------------------------------------------------------------------------------------------------------|
| Furniture  Fully Furnished                                                                      | Kitchen Fully Fitted | <b>Garden</b> Private | Parking<br>Open<br>Private | Utilities Electricity Drinkable Water | <b>Category</b><br>Resale                                                                                                                  |