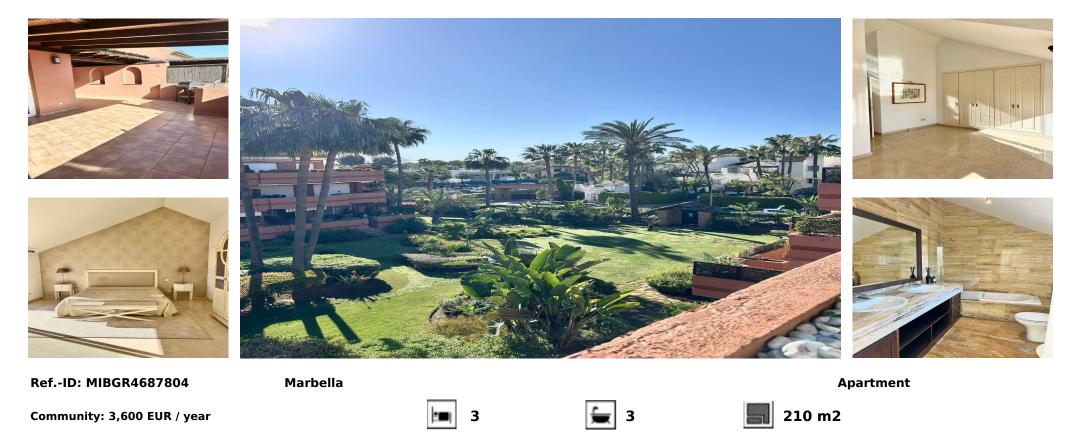

## Sales - Apartment - Marbella 947.000€

Discover this stunning high-end duplex, located just minutes from Puerto Banús and a short walk from the beach. With three elegant bedrooms and two terraces offering panoramic views of the lush gardens and sparkling communal pool, this penthouse duplex redefines the concept of coastal luxury. The master bedroom, located on the upper floor, features a luxurious en-suite bathroom and direct access to its own private terrace, while the other two bedrooms are located on the lower level, along with an additional bathroom and a guest toilet. The bright living room, also on the upper level, opens onto a large terrace, perfect for enjoying the views and the Mediterranean climate. Immerse yourself in the exclusive lifestyle of El Embrujo Playa in Marbella, a prestigious beachfront development built in 2003, offering a welcoming and secure community with its spacious common areas, two impressive pools, and 24-hour surveillance. Experience coastal luxury in one of the quietest and most sought-after residential areas of Puerto Banús.