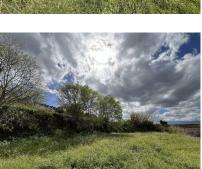

## Sales - Plot - Coín 219.000€

Ref.-ID: MIBGR4691455 Coín Plot

IBI: 752 EUR / year

2054 m2

2737 m2

The land in Coín is a unique opportunity in a privileged location. With a total area of 2737 square meters, of which 2054 square meters are buildable, it offers ample space to develop residential or commercial projects. The presence of a water and electricity connection facilitates the implementation of the necessary infrastructure for any type of construction. Its elevated position provides stunning panoramic views of both the charming town of Coín and the majestic surrounding mountains, providing a natural and tranquil environment that is ideal for living or tourism. Additionally, the proximity to the monument locally known as "the arc of the sewer" adds cultural and historical appeal to the area, which could increase the interest of potential buyers or investors. Accessibility is another highlight of this land, as it is conveniently located near a highway with multiple exits. This provides easy access to both the town centre, with its variety of venues and shops, and routes to popular destinations such as Marbella and Fuengirola. The presence of a public parking at the end of the street and the proximity to the town's viewpoint add additional comfort and attractiveness to any project that is developed on this land. In summary, this land in Coín offers a unique combination of location, panoramic views, accessibility and development potential, making it a highly profitable investment. If you would like to visit or have more information, do not hesitate to contact us.

Views

Mountain

Country

Panoramic

Urban