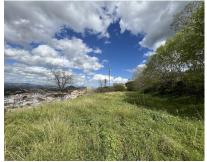

## Sales - Plot - Coín 219.000€

Ref.-ID: MIBGR4691455 Coín Plot

IBI: 752 EUR / year

2054 m2

2737 m2

The land in Coín is a unique opportunity in a privileged location. With a total area of 2737 square meters, of which 2054 square meters are buildable, it offers ample space to develop residential or commercial projects. The presence of a water and electricity connection facilitates the implementation of the necessary infrastructure for any type of construction. Its elevated position provides stunning panoramic views of both the charming town of Coín and the majestic surrounding mountains, providing a natural and tranquil environment that is ideal for living or tourism. Additionally, the proximity to the monument locally known as "the arc of the sewer" adds cultural and historical appeal to the area, which could increase the interest of potential buyers or investors. Accessibility is another highlight of this land, as it is conveniently located near a highway with multiple exits. This provides easy access to both the town centre, with its variety of venues and shops, and routes to popular destinations such as Marbella and Fuengirola. The presence of a public parking at the end of the street and the proximity to the town's viewpoint add additional comfort and attractiveness to any project that is developed on this land. In summary, this land in Coín offers a unique combination of location, panoramic views, accessibility and development potential, making it a highly profitable investment. If you would like to visit or have more information, do not hesitate to contact us.

Views

Mountain

Country

Panoramic

Urban