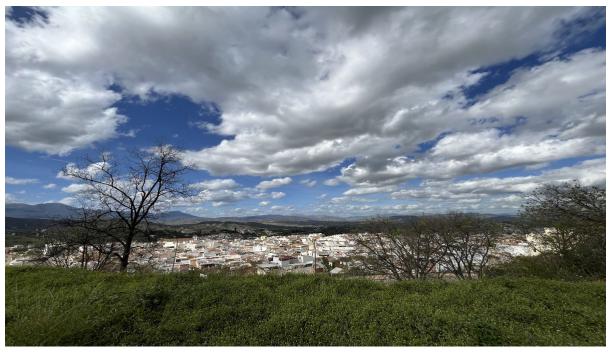

## Sales - Plot - Coín 219.000€

Ref.-ID: MIBGR4691455 Coín Plot

IBI: 752 EUR / year

2054 m2

2737 m2

The land in Coín is a unique opportunity in a privileged location. With a total area of 2737 square meters, of which 2054 square meters are buildable, it offers ample space to develop residential or commercial projects. The presence of a water and electricity connection facilitates the implementation of the necessary infrastructure for any type of construction. Its elevated position provides stunning panoramic views of both the charming town of Coín and the majestic surrounding mountains, providing a natural and tranquil environment that is ideal for living or tourism. Additionally, the proximity to the monument locally known as "the arc of the sewer" adds cultural and historical appeal to the area, which could increase the interest of potential buyers or investors. Accessibility is another highlight of this land, as it is conveniently located near a highway with multiple exits. This provides easy access to both the town centre, with its variety of venues and shops, and routes to popular destinations such as Marbella and Fuengirola. The presence of a public parking at the end of the street and the proximity to the town's viewpoint add additional comfort and attractiveness to any project that is developed on this land. In summary, this land in Coín offers a unique combination of location, panoramic views, accessibility and development potential, making it a highly profitable investment. If you would like to visit or have more information, do not hesitate to contact us.

Views

Mountain

Country

Panoramic

Urban