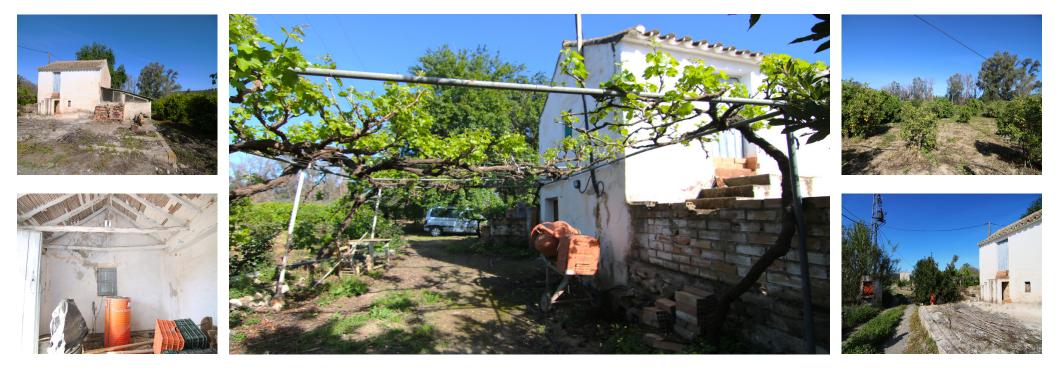

## Sales - Plot - Coín 139.000€

Ref.-ID: MIBGR4706311

Coín

Plot

IBI: 39 EUR / year

NICE LAND WITH HOUSE IN COIN HAS 4.389 M2, GOOD ACCESS ASPHALTED ROAD EXCEPT THE LAST KILOMETRE, WITH FRUIT TREES LIKE MANDARINS, ORANGE TREES, VINES.... GOOD VIEWS, CLEAR AND QUIET AREA WITH VIEWS TO RIO GRANDE. IT HAS A BUILDING FROM 1955 OF 71 METERS AS A WAREHOUSE. THE PROPERTY HAS TWO WATER WELLS, ELECTRICITY, SEVERAL ACCESS ROADS. IT IS NOT FENCED. POSSIBILITY TO RENOVATE IT AND HAVE A NICE PROPERTY WITH LAND.