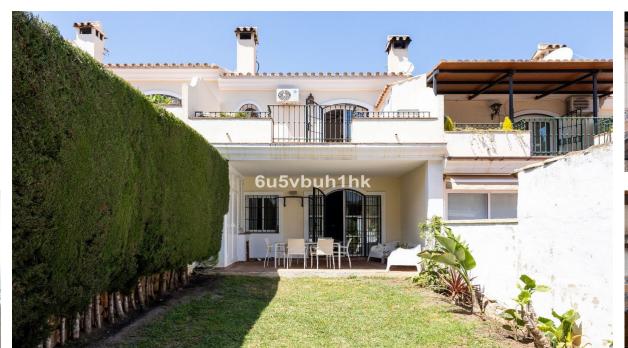

# Sales - House - Benalmadena Pueblo 436.650€

Ref.-ID: MIBGR4710283

**Benalmadena Pueblo** 

House

151 m2

151 m2

Charming two-storey house with a cosy and functional design. On the ground floor you will find a spacious, fully equipped kitchen, where you can enjoy preparing delicious meals. Next to it, a guest toilet offers comfort and convenience for your visitors. The heart of the house is the spacious living-dining room, with a cosy fireplace that creates a welcoming atmosphere on cool evenings. From here, you access a lovely terrace that extends out onto a beautiful garden, giving you the perfect space to relax outdoors and enjoy the sunshine. On the ground floor you will also find a front courtyard with a garage space, offering convenience and security for your vehicles. Climbing the stairs, you will reach the upper floor, where the bedrooms are located. The master bedroom is a true haven, with an en-suite bathroom featuring a relaxing bathtub and a dressing room that offers ample space to organise your wardrobe. In addition, this room has access to a spacious sun terrace, perfect for enjoying the peace and quiet and the sunshine. The two additional bedrooms on the upper floor share an elegant bathroom with an Italian shower, offering comfort and style. All bedrooms are equipped with fitted wardrobes, providing generous storage space for your belongings. In addition, you will be able to enjoy a wonderful communal swimming pool. In short, this home offers a perfect combination of comfort, style and functionality, with well-designed spaces both inside and out to meet all your needs and provide you with a welcoming and charming home.