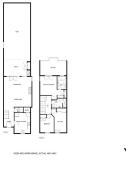

# Sales - House - Benalmadena Pueblo 436.650€

Ref.-ID: MIBGR4710283

**Benalmadena Pueblo** 

House

151 m2

151 m2

Charming two-storey house with a cosy and functional design. On the ground floor you will find a spacious, fully equipped kitchen, where you can enjoy preparing delicious meals. Next to it, a guest toilet offers comfort and convenience for your visitors. The heart of the house is the spacious living-dining room, with a cosy fireplace that creates a welcoming atmosphere on cool evenings. From here, you access a lovely terrace that extends out onto a beautiful garden, giving you the perfect space to relax outdoors and enjoy the sunshine. On the ground floor you will also find a front courtyard with a garage space, offering convenience and security for your vehicles. Climbing the stairs, you will reach the upper floor, where the bedrooms are located. The master bedroom is a true haven, with an en-suite bathroom featuring a relaxing bathtub and a dressing room that offers ample space to organise your wardrobe. In addition, this room has access to a spacious sun terrace, perfect for enjoying the peace and quiet and the sunshine. The two additional bedrooms on the upper floor share an elegant bathroom with an Italian shower, offering comfort and style. All bedrooms are equipped with fitted wardrobes, providing generous storage space for your belongings. In addition, you will be able to enjoy a wonderful communal swimming pool. In short, this home offers a perfect combination of comfort, style and functionality, with well-designed spaces both inside and out to meet all your needs and provide you with a welcoming and charming home.