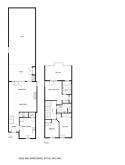

# Sales - House - Benalmadena Pueblo 436.650€

Ref.-ID: MIBGR4710283

**Benalmadena Pueblo** 

House

151 m2

151 m2

Charming two-storey house with a cosy and functional design. On the ground floor you will find a spacious, fully equipped kitchen, where you can enjoy preparing delicious meals. Next to it, a guest toilet offers comfort and convenience for your visitors. The heart of the house is the spacious living-dining room, with a cosy fireplace that creates a welcoming atmosphere on cool evenings. From here, you access a lovely terrace that extends out onto a beautiful garden, giving you the perfect space to relax outdoors and enjoy the sunshine. On the ground floor you will also find a front courtyard with a garage space, offering convenience and security for your vehicles. Climbing the stairs, you will reach the upper floor, where the bedrooms are located. The master bedroom is a true haven, with an en-suite bathroom featuring a relaxing bathtub and a dressing room that offers ample space to organise your wardrobe. In addition, this room has access to a spacious sun terrace, perfect for enjoying the peace and quiet and the sunshine. The two additional bedrooms on the upper floor share an elegant bathroom with an Italian shower, offering comfort and style. All bedrooms are equipped with fitted wardrobes, providing generous storage space for your belongings. In addition, you will be able to enjoy a wonderful communal swimming pool. In short, this home offers a perfect combination of comfort, style and functionality, with well-designed spaces both inside and out to meet all your needs and provide you with a welcoming and charming home.