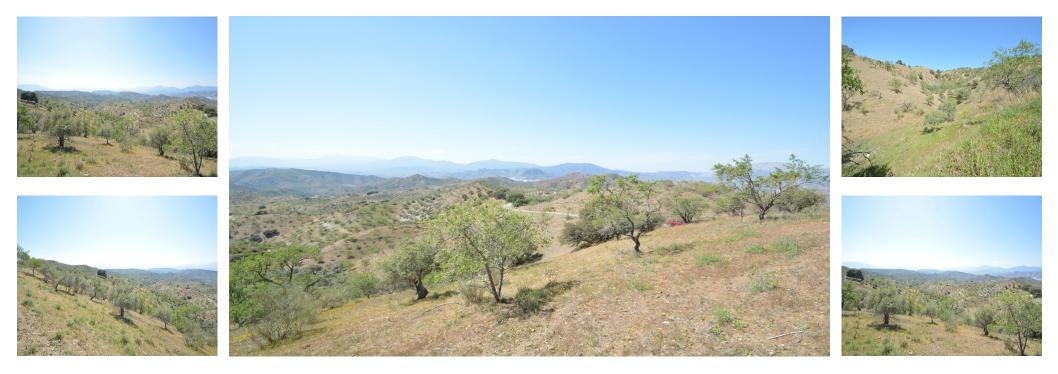

## 🔜 20000 m2

Land of 20.000 m2 with almonds trees in one of the typical white village of Málaga with panoramic views to the Valley of Guadahorce. Close to the Train Station of Cártama and Álora. Only 11 Km from the natural setting of El Chorro and the Desfiladero de los Gaitantes where the famous Caminito del Rey is found. An unique spot where you can enjoy ot the rural turism and its Andalusian white villages. DS1