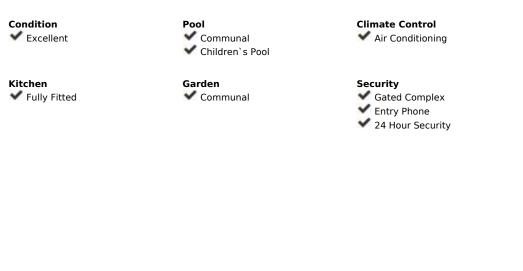

## Orientation Setting Close To Port ✓ West Close To Shops Urbanisation Furniture Features Fully Furnished Covered Terrace Lift Fitted Wardrobes Paddle Tennis ✓ Utility Room Ensuite Bathroom Marble Flooring ✓ Double Glazing Restaurant On Site Courtesy Bus Fiber Optic Category Utilities Electricity **✓** Beachfront **✓** Golf ✓ Drinkable Water Holiday Homes Telephone Contemporary

Views

✓ Pool

Parking

**✓** Garage

✓ Private

**✓** Underground

Garden