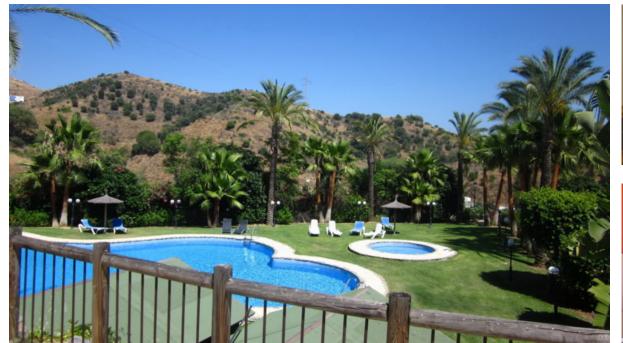

## Short Term Rental - Apartment - Reserva de Marbella 450€ / Week

**Ref.-ID: MIBGR2449475** 

Reserva de Marbella

**Apartment** 

Holiday rental apartment in Reserva de Marbella, sleeps 4. This is a simple and practical 2 bedroom 2 bathroom apartment with plenty of room for a perfect family holiday. The lounge diner has a dining table seating 6 people, 2 large comfy sofas and flat screen TV with some local and international channels, DVD player and patio doors opening to the terrace. The Master Bedroom has a large double bed, fitted wardrobes and also opens from patio doors to the terrace. The 2nd bedroom is furnished with 2 single beds, also with fitted wardrobes. In the kitchen, you will find all the appliances you need including dishwasher and washing machine. Most importantly the terrace is very spacious there is a dining table for 4. The majority of the terrace is covered, but the separated front section is uncovered for those wishing to get some sunshine on one of the sunbeds. The swimming pool and kids pool are very safe and securely gated to ensure that they are for the exclusive use of the residents. WIFI included. This apartment is located in a very guiet and peaceful block within the urbanisation of Reserva de Marbella II and there is a minimarket (open all year round) and restaurant bar (summer months only) located in 10 minutes walk. The sandy beaches of East Marbella can be reached in the car in 5 minutes as well as Elviria, where you will find all amenities needed for an enjoyable holiday. There is also a selection of bars and restaurants which can be reached by car, but without having to go on the main coast road - particularly in the pretty port of Cabopino close by. Please note that there is one other identical apartment in the same block also available.

| Kitchen |        |  |
|---------|--------|--|
| Fully   | Fitted |  |

Views

Mountain Garden Pool