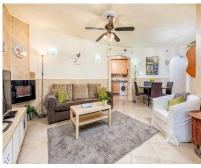

## **Short Term Rental - Apartment - Calahonda** 534€ / Week

Ref.-ID: MIBGR3613265

Calahonda

**Apartment** 

54 m2

This excellent 2 bedroom, 1 bathroom (with shower no bath) ground floor garden apartment at CALAHONDA GOLF overlooks La Siesta Golf Course. Set in tranquil manicured gardens and boasting 3 Swimming Pools (open all year round 10am - 9pm), this tastefully styled, air conditioned, fully equipped, SW facing apartment offers every comfort for a relaxing vacation. The property offers WIFI with internet enabled English channels and there is a large secure covered terrace, perfect for al fresco dinning. There is also secure on site parking. As with all our properties, this is a NON SMOKING property. The interior and terrace square metrages are estimates. For the golf enthusiast a 9 hole course set immediately next to the Community offers hire of clubs, the clubhouse has an excellent quality restaurant and bar open to the public. The Tennis Club (opposite the Golf club) has multiple courts for hire or if you prefer something a little more energetic, a game of squash, table tennis or maybe make use of the gym, it also has a bar and a "very large" terrace to relax with a drink overlooking the tennis courts. There is also a well attended "happy hour" every Wednesday and In the winter months it has "live music" once a week. The restaurant Dos Leones is only a 5 minutes walking from the apartment has a great menu specialising in great steaks!. A 12 minute stroll from the apartment will take you to the well-known "strip" on Avenida de Espana which has multiple restaurants/bars and a supermarket/shop and local tourist information.