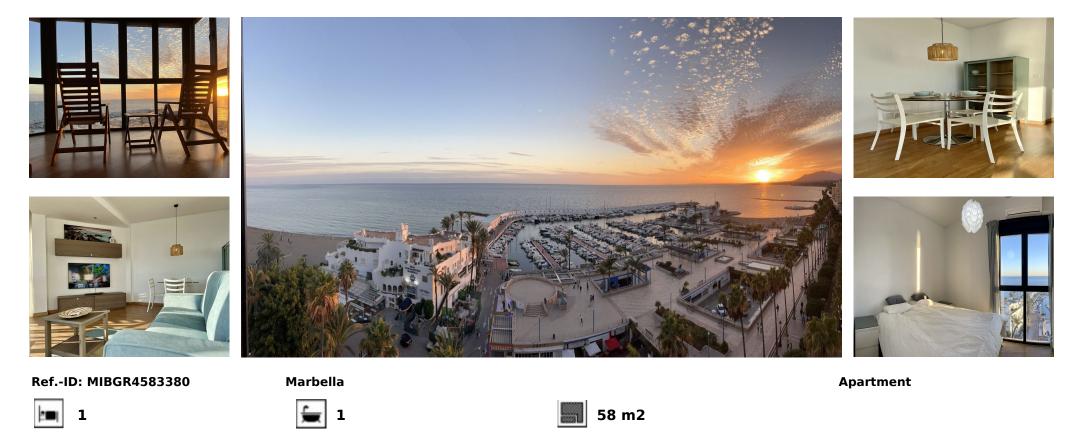

## Short Term Rental - Apartment - Marbella 700€ / Week

Beachfront penthouse in Marbella center enjoying panoramic, frontal views of the Mediterranean Sea and Marbella sports harbor. This newly furnished holiday home offers comfort and convenience. Centrally located with direct beach access, it is surrounded by many international restaurants, bars, cafes and local shops and a short walk to the Marbella old town with its plazas, artisan shops and Mediterranean restaurants. The apartments is well kitted for leisurely stays and remote working. Sleeps 4, one bedroom with queen size bed and one sofa bed in the living room. Electric shutters on all windows for blackout. Individual air co splits in bedroom and living room.