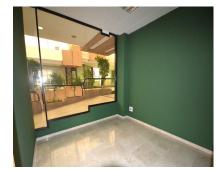

## Long Term Rental - Commercial - Puerto Banús **6.000€ / Month**

**Ref.-ID: MIBGR2558378 Puerto Banús** Commercial

175 m2

This first floor commercial space is located in a commercial center in the heart of Puerto Banus, only minutes from all restaurants and shops. The office has a private terrace of 96m2 that looks out onto the street and offers partial views of the sea. There are 6 rooms/offices, a small toilet and kitchen. these are technically 2 properties but are joint so easier to sell together A-33 and A-44