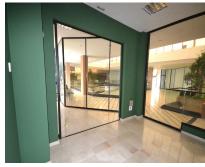

## Long Term Rental - Commercial - Puerto Banús **6.000€ / Month**

**Ref.-ID: MIBGR2558378 Puerto Banús** Commercial

175 m2

This first floor commercial space is located in a commercial center in the heart of Puerto Banus, only minutes from all restaurants and shops. The office has a private terrace of 96m2 that looks out onto the street and offers partial views of the sea. There are 6 rooms/offices, a small toilet and kitchen. these are technically 2 properties but are joint so easier to sell together A-33 and A-44