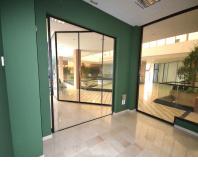

## Long Term Rental - Commercial - Puerto Banús **6.000€ / Month**

**Ref.-ID: MIBGR2558378 Puerto Banús** Commercial

175 m2

This first floor commercial space is located in a commercial center in the heart of Puerto Banus, only minutes from all restaurants and shops. The office has a private terrace of 96m2 that looks out onto the street and offers partial views of the sea. There are 6 rooms/offices, a small toilet and kitchen. these are technically 2 properties but are joint so easier to sell together A-33 and A-44