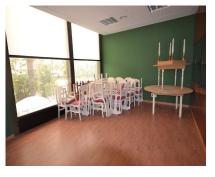

## Long Term Rental - Commercial - Puerto Banús **6.000€ / Month**

**Ref.-ID: MIBGR2558378 Puerto Banús** Commercial

175 m2

This first floor commercial space is located in a commercial center in the heart of Puerto Banus, only minutes from all restaurants and shops. The office has a private terrace of 96m2 that looks out onto the street and offers partial views of the sea. There are 6 rooms/offices, a small toilet and kitchen. these are technically 2 properties but are joint so easier to sell together A-33 and A-44