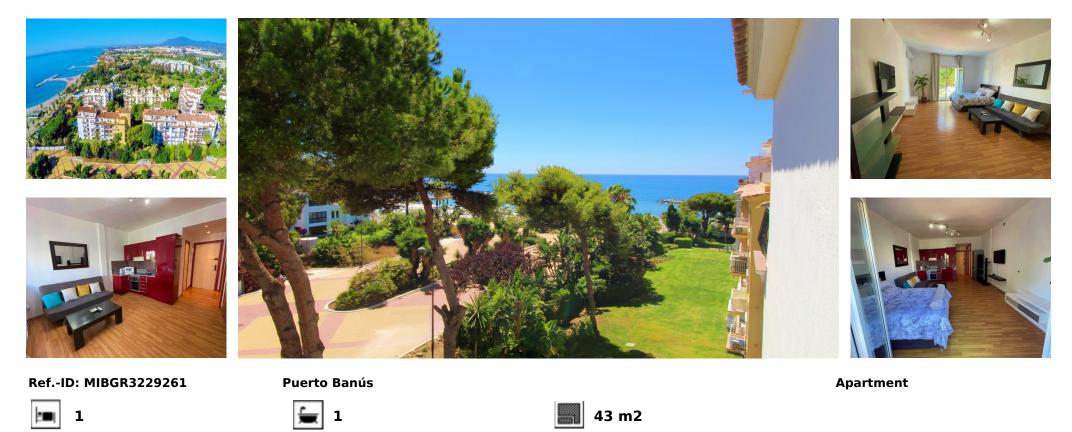

# Long Term Rental - Apartment - Puerto Banús 1.400€ / Month

Beautiful apartment in Andalucía del Mar, equipped for the needs of all types of travelers. Very nice studio with living room, small sea view terrace and a bathroom. Ideal for holidays. Close to the beach, restaurants, cities and all services.

#### Setting

Beachfront

- \star Beachside
- Close To Port
- Close To Town
- Close To Schools

### Features

- 🖌 Lift
- Near Transport
- Y Private Terrace
- Double Glazing

### Category

Beachfront

Orientation East

Furniture

Fully Furnished

## Condition Excellent Good

Recently Renovated Recently Refurbished

Kitchen Fully Fitted Pool Communal Climate Control

Views Sea Mountain

Garden Communal Security 24 Hour Security Parking Communal