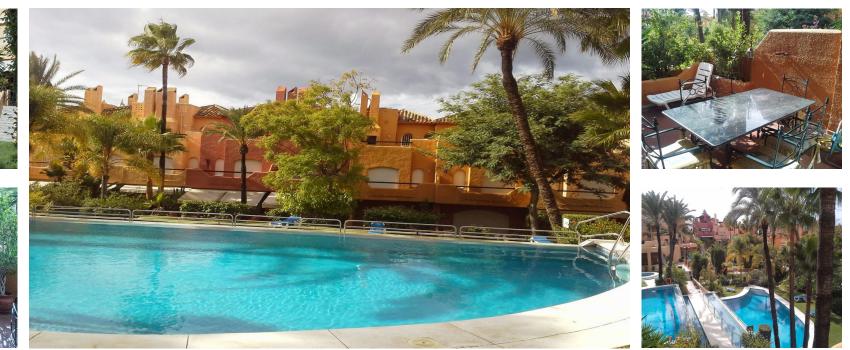

## Long Term Rental - House - Nueva Andalucía 2.900€ / Month

Ref.-ID: MIBGR3759226

House

Spacious townhouse located in Hacienda El Palmeral, walking distance to Aloha commercial center. This well maintained south-west facing home has direct access to the garden and pool area. Tastefully decorated the property consists of an entrance hall, fully fitted kitchen, large lounge/dining room, 3 bedrooms, 3 bathrooms and terraces on various floor levels. Private garage with ample storage space. This enclosed secure community has sub-tropical gardens and 2 swimming pools.

| Setting<br>Close To Golf<br>Close To Shops<br>Close To Schools<br>Urbanisation                         | Orientation<br>✓ South West | Condition<br>Good       | Pool 🗸 🗸 Communal    | Climate Control Air Conditioning | Views<br>Garden<br>Pool |
|--------------------------------------------------------------------------------------------------------|-----------------------------|-------------------------|----------------------|----------------------------------|-------------------------|
| Features<br>Covered Terrace<br>Fitted Wardrobes<br>Private Terrace<br>Storage Room<br>Ensuite Bathroom | Furniture Fully Furnished   | Kitchen<br>Fully Fitted | Garden<br>✓ Communal | Security<br>Gated Complex        | Parking<br>Garage       |