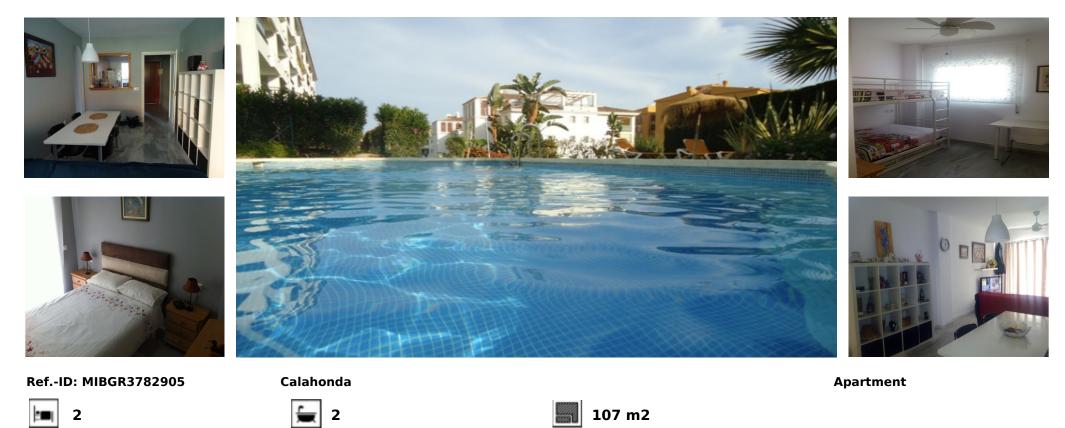

## Long Term Rental - Apartment - Calahonda 650€ / Month

\*\*1st October to 31st May\*\*. Good sized two bedroom two bathroom ground floor apartment. The apartment is fully furnished and equipped. Lovely covered terrace with access to the private garden, bbq is permitted. Comfy living and dining room, kitchen with all appliances, utility room with washing machine. Large built in wardrobes. Corner apartment with bathroom windows in both bathrooms. Underground parking space plus communal gated parking and the door of the block. Three swimming pools, quiet location close to all amenities of Calahonda. Sorry no pets.