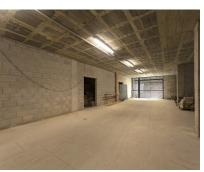

## Long Term Rental - Commercial - Mijas Costa 4.500€ / Month

Ref.-ID: MIBGR3836770

Mijas Costa

Commercial

1625 m2

The premises are located in Mijas Costa. More specifically in the El Faro de Calaburras area, on El Chopo de Cosmópolis street. With a population of approximately 3,708 inhabitants, El Faro is a residential place that is constantly growing. It is one of the large urbanizations in the Mijas Costa area, ranging from La Cala de Mijas to El Castillo de Fuengirola. This proposal is about the adaptation of the establishment for use as a commercial premises. The available surface is divided into two floors, communicated with each other and with individual access: On the ground floor we have access from the street and a staircase that connects us with the basement. With a height of 3.75M, and an approximate space of 391'52 M2. The basement is accessed through a ramp that leads to a wide door (accessible for vehicles). With a height of 2.30 M and an approximate space of 1233'37 M2. It is about an approximate area of 1624.89 M2 divided into a ground floor and a basement. Both surfaces with individual entrance, and communicated with each other through stairs. FEATURES AND BENEFITS - Excellent location, well connected with important roads. - Large warehouse area available with vehicle access. - Visibility from everyday passageways (Autovía del Mediterráneo) - High ceilings, good construction finishes, lots of lighting. - South orientation. - Large (public) space for parking on the same street. - Communicated with urban and interurban public transport Rusadir and Portillo