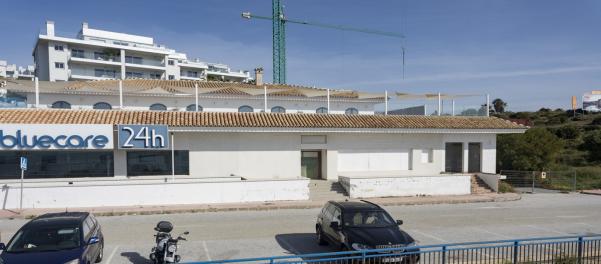

## Long Term Rental - Commercial - Mijas Costa 4.500€ / Month

Ref.-ID: MIBGR3836770

Mijas Costa

Commercial

1625 m2

The premises are located in Mijas Costa. More specifically in the El Faro de Calaburras area, on El Chopo de Cosmópolis street. With a population of approximately 3,708 inhabitants, El Faro is a residential place that is constantly growing. It is one of the large urbanizations in the Mijas Costa area, ranging from La Cala de Mijas to El Castillo de Fuengirola. This proposal is about the adaptation of the establishment for use as a commercial premises. The available surface is divided into two floors, communicated with each other and with individual access: On the ground floor we have access from the street and a staircase that connects us with the basement. With a height of 3.75M, and an approximate space of 391'52 M2. The basement is accessed through a ramp that leads to a wide door (accessible for vehicles). With a height of 2.30 M and an approximate space of 1233'37 M2. It is about an approximate area of 1624.89 M2 divided into a ground floor and a basement. Both surfaces with individual entrance, and communicated with each other through stairs. FEATURES AND BENEFITS - Excellent location, well connected with important roads. - Large warehouse area available with vehicle access. - Visibility from everyday passageways (Autovía del Mediterráneo) - High ceilings, good construction finishes, lots of lighting. - South orientation. - Large (public) space for parking on the same street. - Communicated with urban and interurban public transport Rusadir and Portillo