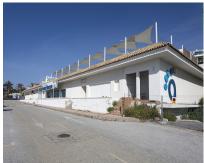

## Long Term Rental - Commercial - Mijas Costa 4.500€ / Month

Ref.-ID: MIBGR3836770

Mijas Costa

Commercial

1625 m2

The premises are located in Mijas Costa. More specifically in the El Faro de Calaburras area, on El Chopo de Cosmópolis street. With a population of approximately 3,708 inhabitants, El Faro is a residential place that is constantly growing. It is one of the large urbanizations in the Mijas Costa area, ranging from La Cala de Mijas to El Castillo de Fuengirola. This proposal is about the adaptation of the establishment for use as a commercial premises. The available surface is divided into two floors, communicated with each other and with individual access: On the ground floor we have access from the street and a staircase that connects us with the basement. With a height of 3.75M, and an approximate space of 391'52 M2. The basement is accessed through a ramp that leads to a wide door (accessible for vehicles). With a height of 2.30 M and an approximate space of 1233'37 M2. It is about an approximate area of 1624.89 M2 divided into a ground floor and a basement. Both surfaces with individual entrance, and communicated with each other through stairs. FEATURES AND BENEFITS - Excellent location, well connected with important roads. - Large warehouse area available with vehicle access. - Visibility from everyday passageways (Autovía del Mediterráneo) - High ceilings, good construction finishes, lots of lighting. - South orientation. - Large (public) space for parking on the same street. - Communicated with urban and interurban public transport Rusadir and Portillo