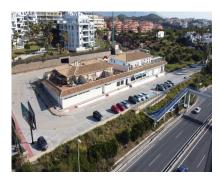

## Long Term Rental - Commercial - Mijas Costa 4.500€ / Month

Ref.-ID: MIBGR3836770

Mijas Costa

Commercial

1625 m2

The premises are located in Mijas Costa. More specifically in the El Faro de Calaburras area, on El Chopo de Cosmópolis street. With a population of approximately 3,708 inhabitants, El Faro is a residential place that is constantly growing. It is one of the large urbanizations in the Mijas Costa area, ranging from La Cala de Mijas to El Castillo de Fuengirola. This proposal is about the adaptation of the establishment for use as a commercial premises. The available surface is divided into two floors, communicated with each other and with individual access: On the ground floor we have access from the street and a staircase that connects us with the basement. With a height of 3.75M, and an approximate space of 391'52 M2. The basement is accessed through a ramp that leads to a wide door (accessible for vehicles). With a height of 2.30 M and an approximate space of 1233'37 M2. It is about an approximate area of 1624.89 M2 divided into a ground floor and a basement. Both surfaces with individual entrance, and communicated with each other through stairs. FEATURES AND BENEFITS - Excellent location, well connected with important roads. - Large warehouse area available with vehicle access. - Visibility from everyday passageways (Autovía del Mediterráneo) - High ceilings, good construction finishes, lots of lighting. - South orientation. - Large (public) space for parking on the same street. - Communicated with urban and interurban public transport Rusadir and Portillo