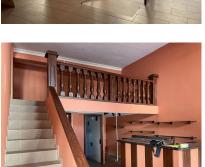

#### 145 m2

Commercial premises in the heart of Benahavis The local consists of two high ceiling rooms with mezzanines, accessed by brick stairs. Under one of the mezzanines there are 2 bathrooms and a place for a mini kitchen. The premises can be designed as an art gallery, shop, cafe, ice cream parlor or bar. The height of the main rooms allows a beautiful display of paintings, sculptures or other objects that require space. Mezzanines and the space under them, on the other hand, are perfect for an office, a place for sofas and a coffee table, or the back office of a store. The photos show the current state. The local needs a renovation. The plans that we present in our offer show one of the possibilities of arranging the space of the premises. The location is the biggest advantage of this place. Calle Malaga is the busiest street in Benahavis. The premises is located in front of one of the most famous restaurants in the city: Los Abanicos. There are several other restaurants and bars on the same street, which ensures almost uninterrupted pedestrian traffic, because Calle Malaga is closed to cars. We invite you to visit the premises, we have keys at the office.