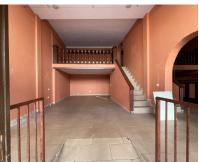

#### 145 m2

Commercial premises in the heart of Benahavis The local consists of two high ceiling rooms with mezzanines, accessed by brick stairs. Under one of the mezzanines there are 2 bathrooms and a place for a mini kitchen. The premises can be designed as an art gallery, shop, cafe, ice cream parlor or bar. The height of the main rooms allows a beautiful display of paintings, sculptures or other objects that require space. Mezzanines and the space under them, on the other hand, are perfect for an office, a place for sofas and a coffee table, or the back office of a store. The photos show the current state. The local needs a renovation. The plans that we present in our offer show one of the possibilities of arranging the space of the premises. The location is the biggest advantage of this place. Calle Malaga is the busiest street in Benahavis. The premises is located in front of one of the most famous restaurants in the city: Los Abanicos. There are several other restaurants and bars on the same street, which ensures almost uninterrupted pedestrian traffic, because Calle Malaga is closed to cars. We invite you to visit the premises, we have keys at the office.