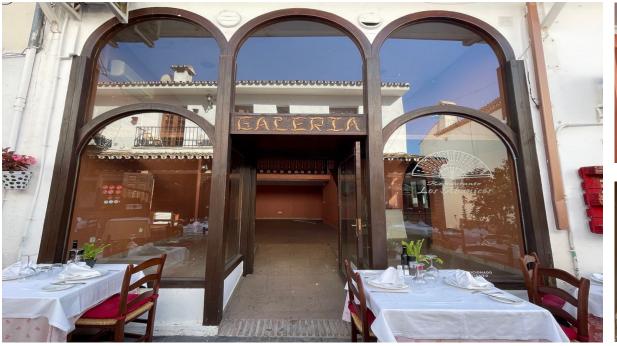

#### 145 m2

Commercial premises in the heart of Benahavis The local consists of two high ceiling rooms with mezzanines, accessed by brick stairs. Under one of the mezzanines there are 2 bathrooms and a place for a mini kitchen. The premises can be designed as an art gallery, shop, cafe, ice cream parlor or bar. The height of the main rooms allows a beautiful display of paintings, sculptures or other objects that require space. Mezzanines and the space under them, on the other hand, are perfect for an office, a place for sofas and a coffee table, or the back office of a store. The photos show the current state. The local needs a renovation. The plans that we present in our offer show one of the possibilities of arranging the space of the premises. The location is the biggest advantage of this place. Calle Malaga is the busiest street in Benahavis. The premises is located in front of one of the most famous restaurants in the city: Los Abanicos. There are several other restaurants and bars on the same street, which ensures almost uninterrupted pedestrian traffic, because Calle Malaga is closed to cars. We invite you to visit the premises, we have keys at the office.