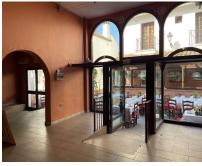

#### 145 m2

Commercial premises in the heart of Benahavis The local consists of two high ceiling rooms with mezzanines, accessed by brick stairs. Under one of the mezzanines there are 2 bathrooms and a place for a mini kitchen. The premises can be designed as an art gallery, shop, cafe, ice cream parlor or bar. The height of the main rooms allows a beautiful display of paintings, sculptures or other objects that require space. Mezzanines and the space under them, on the other hand, are perfect for an office, a place for sofas and a coffee table, or the back office of a store. The photos show the current state. The local needs a renovation. The plans that we present in our offer show one of the possibilities of arranging the space of the premises. The location is the biggest advantage of this place. Calle Malaga is the busiest street in Benahavis. The premises is located in front of one of the most famous restaurants in the city: Los Abanicos. There are several other restaurants and bars on the same street, which ensures almost uninterrupted pedestrian traffic, because Calle Malaga is closed to cars. We invite you to visit the premises, we have keys at the office.