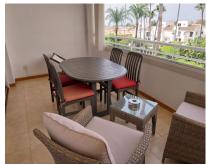

## Long Term Rental - Apartment - Atalaya 1.995€ / Month

Ref.-ID: MIBGR4400164

Atalaya

**Apartment** 

96 m2

Spotless 2 bedroom apartment with seaviews walking distance to shops and amenities HOT and Cold water included in rent 24 hour security billiard room sauna gym ping pong room etc.