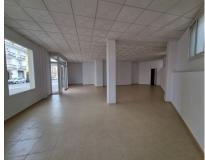

## Long Term Rental - Commercial - Alhaurín el Grande 1.000€ / Month

Ref.-ID: MIBGR4413376

Alhaurín el Grande

Commercial

1

133 m2

EXCELLENT COMMERCIAL PREMISES IN CORNER, UNBEATABLE LOCATION IN ALHAURIN EL GRANDE. We offer this great local corner in the center of Alhaurin el Grande. With 113m2, corner to two streets, with a large facade in an excellent location surrounded by stores and all kinds of services, makes this local the perfect opportunity to set up your business. For more information, do not hesitate to contact us, we will be happy to assist you.