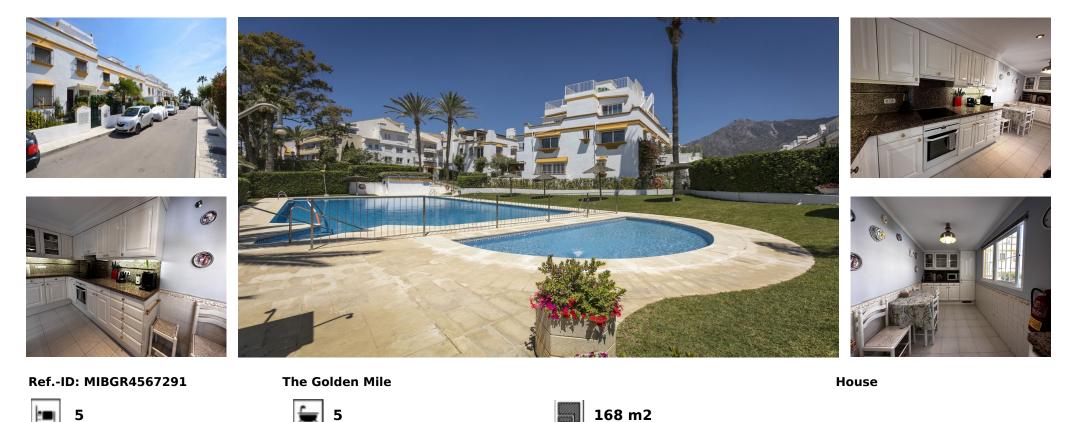

## Long Term Rental - House - The Golden Mile 4.000€ / Month

Marbella Mar is a small and exclusive community of townhouses in Casablanca Playa which is the best beach in Marbella. Marbella Mar is located in the middle of one of the most exclusive areas in all of Europe, Marbella's fabulous Golden Mile. Just metres from the sandy beach, surrounded by celebrity hangouts and some of the most exclusive real estate in the world, you can easily walk (or jog, paddle or cycle) along the Paseo Maritimo (beachside promenade) to Marbella town, east or go west towards Puerto Banus and beyond. There is no need for a car, you can walk to the shops, there is a large supermarket within a five minute walk, some restaurants are close by, there is a bus stop at the end of the street and the world famous Marbella Club is 200 metres away. This well-managed community has five streets interspersed with extensive gardens, a children's play area, tennis courts and a large communal swimming pool. This excellent property is perfect for all year round living.