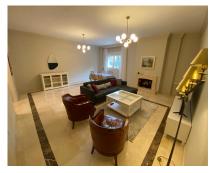

## Long Term Rental - Apartment - Nueva Andalucía 1.950€ / Month

**Apartment** 

Ref.-ID: MIBGR4648045

Nueva Andalucía

136 m2

Spacious and bright 2 bedroom, 2 bathroom apartment. The apartments living area is very spacious and has a working fireplace. The kitchen is separate from the living area with oven, hob, fridge freezer and dishwasher. There is also a utility room off of the kitchen. The living area leads onto the bedrooms. The master bedroom has an en-suite and leads out onto a south facing terrace that overlooks the gardens and golf course. The second bedroom is next to the family bathroom. The apartment is elevated ground floor and within a gated urbanisation with security that issituated in the Golf valley of Nueva Andalucia. There is one underground parking space. Within the area, there are shops, restaurants, cafes, supermarkets, sports facilities, international schools and only a 10 minute drive to Puerto Banus. The terms are two months deposit and three to six months in advance or a bank guarantee.