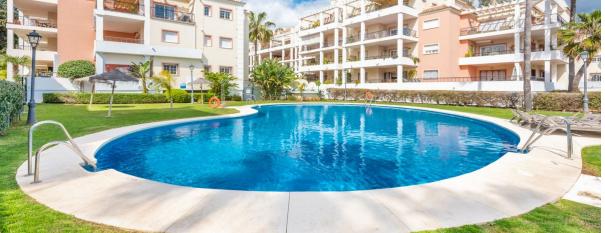

## Long Term Rental - Apartment - Nueva Andalucía 1.950€ / Month

**Apartment** 

Ref.-ID: MIBGR4648045

Nueva Andalucía

136 m2

Spacious and bright 2 bedroom, 2 bathroom apartment. The apartments living area is very spacious and has a working fireplace. The kitchen is separate from the living area with oven, hob, fridge freezer and dishwasher. There is also a utility room off of the kitchen. The living area leads onto the bedrooms. The master bedroom has an en-suite and leads out onto a south facing terrace that overlooks the gardens and golf course. The second bedroom is next to the family bathroom. The apartment is elevated ground floor and within a gated urbanisation with security that issituated in the Golf valley of Nueva Andalucia. There is one underground parking space. Within the area, there are shops, restaurants, cafes, supermarkets, sports facilities, international schools and only a 10 minute drive to Puerto Banus. The terms are two months deposit and three to six months in advance or a bank guarantee.

Pool

Garden

Communal

Communal