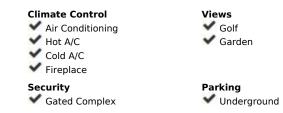

## Condition Setting Orientation Close To Golf Excellent South East Close To Schools Urbanisation Kitchen Furniture Features Covered Terrace Fully Furnished Fully Fitted ✓ Lift ✓ Fitted Wardrobes ✓ Near Transport Private Terrace Utility Room Marble Flooring Utilities Category Electricity Contemporary ✓ Drinkable Water