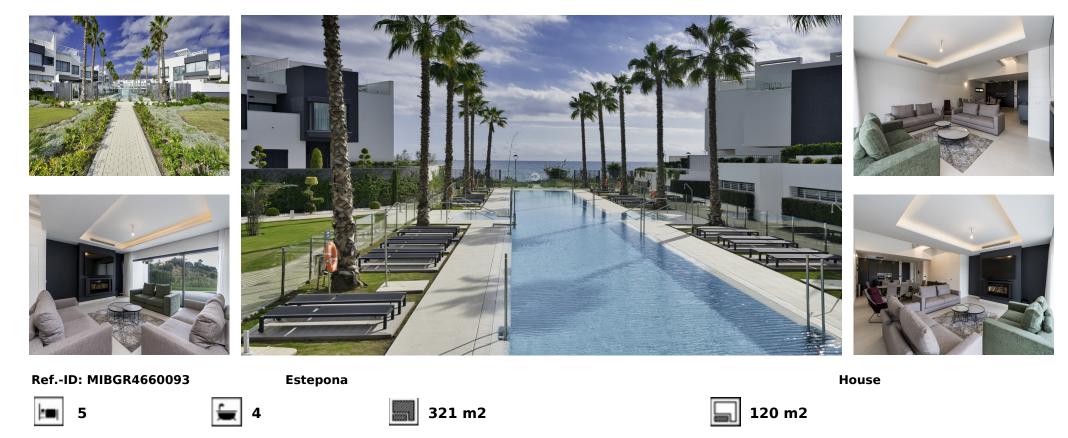

## Long Term Rental - House - Estepona 7.500€ / Month

Semi-Detached House, Estepona, Costa del Sol. 5 Bedrooms, 4 Bathrooms, Built 321 m<sup>2</sup>, Terrace 69 m<sup>2</sup>, Garden/Plot 120 m<sup>2</sup>. Setting : Beachfront, Close To Port, Close To Shops, Close To Town, Close To Schools, Urbanisation, Front Line Beach Complex. Orientation : East, South East, South West, West. Condition : Excellent, New Construction. Pool : Communal. Climate Control : Air Conditioning, Hot A/C, Cold A/C, Central Heating, Fireplace, U/F Heating, U/F/H Bathrooms. Views : Sea, Mountain. Features : Covered Terrace, Fitted Wardrobes, Near Transport, Private Terrace, Solarium, ADSL / WIFI, Gym, Games Room, Storage Room, Utility Room, Ensuite Bathroom, Jacuzzi, Barbeque, Double Glazing, Domotics, 24 Hour Reception, Staff Accommodation, Basement. Furniture : Not Furnished. Kitchen : Fully Fitted. Garden : Private. Security : Gated Complex, Entry Phone, 24 Hour Security. Parking : Underground, Garage, More Than One. Utilities : Electricity, Drinkable Water. Category : Contemporary.