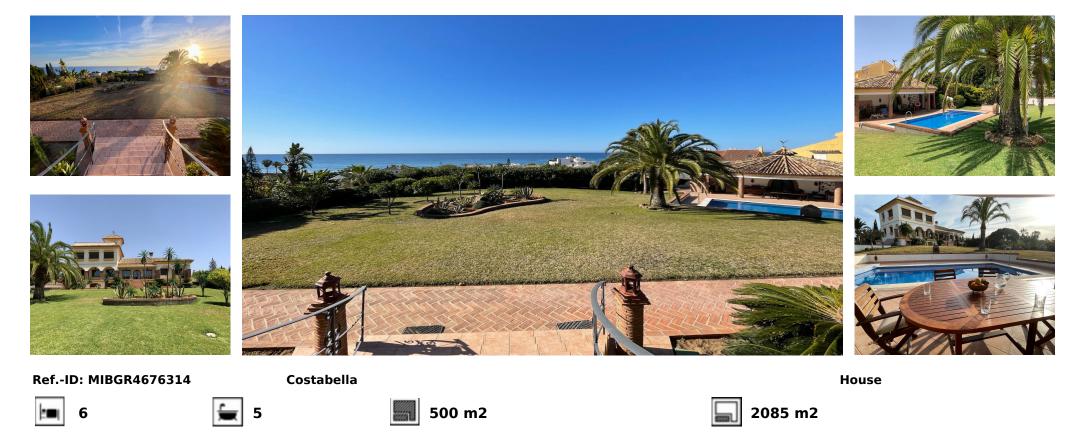

## Long Term Rental - House - Costabella 10.500€ / Month

If you are looking for a spectacular villa with the best sea and mountain views you could ever wish for then this property is for you. Located in the idyllic beachside area of Costabella, East Marbella this 6 Bedroom villa is really something else. Stunning master bedroom with open sea views, lift, garage, sauna, private pool, huge terrace that leads from living room, roof terrace and beautiful landscaped gardens all at a stones throw from the beach. Large bright living room with breathtaking views that leads onto the main terrace with access to the garden and pool, big dining room and kitchen with separate utility room. Lift that goes to all 3 floors. From the roof terrace you have 360 degree panoramic sea and mountain views that will literally take your breath away from where you the sunsets will bring a tear to your eye. Outdoor kitchen right next to the pool and garden with outside shower and covered terrace area. This is a very special property that needs to be viewed to be fully appreciated.

| Setting<br>Beachside<br>Close To Golf<br>Close To Sea<br>Close To Schools<br>Urbanisation                                                                                                                                                                                        | Orientation<br>South         | Condition<br>Excellent  | Pool<br>Private   | Climate Control<br>Air Conditioning<br>Hot A/C<br>Cold A/C<br>Central Heating | Views<br>Sea<br>Mountain<br>Beach<br>Panoramic<br>Garden<br>Pool |
|----------------------------------------------------------------------------------------------------------------------------------------------------------------------------------------------------------------------------------------------------------------------------------|------------------------------|-------------------------|-------------------|-------------------------------------------------------------------------------|------------------------------------------------------------------|
| Features<br>Covered Terrace<br>Lift<br>Near Transport<br>Private Terrace<br>Sauna<br>Guest Apartment<br>Storage Room<br>Utility Room<br>Utility Room<br>Ensuite Bathroom<br>Access for people with reduced<br>mobility<br>Marble Flooring<br>Barbeque<br>Basement<br>Fiber Optic | Furniture<br>Fully Furnished | Kitchen<br>Fully Fitted | Garden<br>Private | Security<br>Alarm System<br>24 Hour Security                                  | Parking<br>Garage<br>More Than One<br>Private                    |