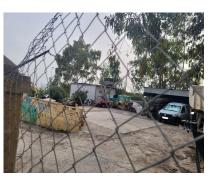

## 1000 m2

We have the perfect plot of land for your business! This 1000m2 parcel is strategically located next to the N340, with excellent road access and very close to La Cañada. Additionally, it features a fence and sliding gate for added security and privacy. This plot of land is ideal for storing construction materials and has ample space for truck parking. Furthermore, it is situated in an urban core, in an urban area (plot), with access via urban roads. Don't miss the opportunity to rent this land and grow your business. Contact us for more information. We look forward to hearing from you!