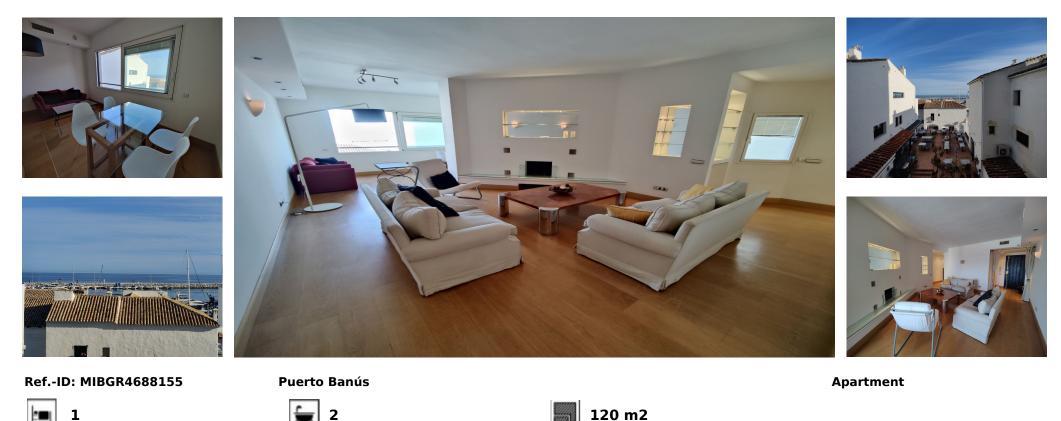

## Long Term Rental - Apartment - Puerto Banús 1.750€ / Month

Middle Floor Apartment, Puerto Banús, Costa del Sol. 1 Bedroom, 2 Bathrooms, Built 120 m<sup>2</sup>. Setting : Commercial Area, Beachside, Port, Close To Port, Close To Shops, Close To Sea, Marina, Close To Marina. Orientation : South. Condition : Good. Climate Control : Air Conditioning, Hot A/C, Cold A/C, Fireplace. Views : Sea, Port. Features : Lift, Near Transport, WiFi, Ensuite Bathroom, Access for people with reduced mobility, Double Glazing, Restaurant On Site. Furniture : Fully Furnished. Kitchen : Fully Fitted. Security : Gated Complex, Entry Phone, Safe. Parking : Underground, Garage, Private. Utilities : Electricity, Drinkable Water.