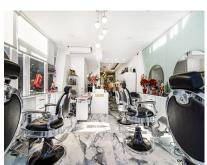

### Long Term Rental - Commercial - Puerto Banús 3.500€ / Month

Commercial

Ref.-ID: MIBGR4707097 Puerto Banús

1

60 m2

Leasehold a hairdressing salon in the heart of Puerto Banus with good location, recently renovated with potential clientele, with 6 chairs for men and 4 for women, two head washes, manicure and pedicure, hydraulic bed. Transfer 150'000 and 3'500 monthly rent. Ready to give life to your ideas and business projects.