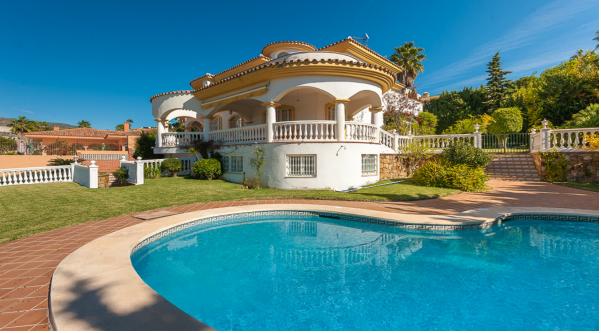

1250 m2

Well presented 4 bedroom villa, with fitted kitchen, garage parking, private pool and garden. South West facing with views of the Mountains and the sea from the sunny terraces. This spacious family home also features a gym and billards room. Very well situated for golf and within walking distance to restaurants and shops. Great location. Features: -Private pool and garden - Stunning panoramic views - Walking distance to all amenities

Garden

Private

Climate Control
Hot A/C
Fireplace
Security
Alarm System
Safe

Views
Sea
Mountain
Parking
Garage