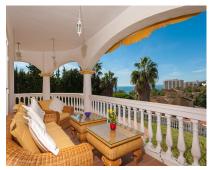

1250 m2

Well presented 4 bedroom villa, with fitted kitchen, garage parking, private pool and garden. South West facing with views of the Mountains and the sea from the sunny terraces. This spacious family home also features a gym and billards room. Very well situated for golf and within walking distance to restaurants and shops. Great location. Features: -Private pool and garden - Stunning panoramic views - Walking distance to all amenities

Garden

Private

Climate Control
Hot A/C
Fireplace
Security
Alarm System
Safe

Views
Sea
Mountain
Parking
Garage