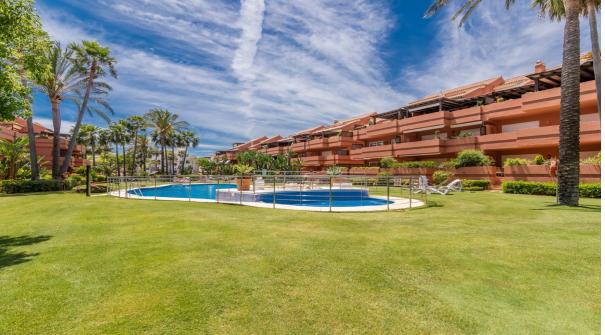

210 m2

This Duplex luxury Penthouse is located only a few minutes from Puerto Banus and only a short walk to the beach. It has three bedrooms and two terraces with views overlooking the landscaped communal gardens and pool. The main bedroom is located upstairs and has an en-suite bathroom. It is very spacious and has access to a terrace. The other two bedrooms are located on the lower level. There is a bathroom and a guest toilet. The living room is very spacious and has access to a large terrace. The community has landscaped communal gardens with 2 big swimming pools and 24 hours security.

#### Pool

Communal

#### Garden

Communal