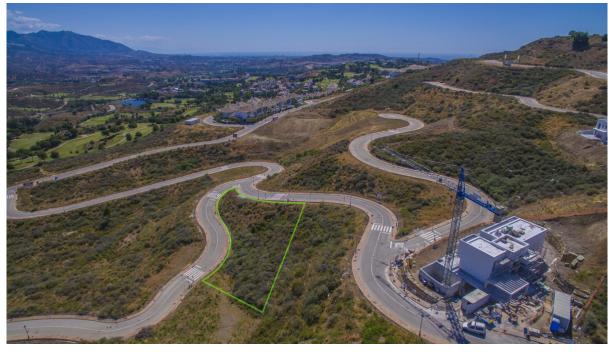

## 1608 m2

Sector11, Plot8 Residential Plot, La Cala Golf, Costa del Sol. Garden/Plot 1608m<sup>2</sup>. buildable: 321m2 Setting: Country, Mountain Pueblo, Close To Golf, Close To Schools, Close To Forest. Orientation: East, South East, South East, South. Pool: Room For Pool. Views: Mountain, Golf, Panoramic. Utilities: Electricity, Drinkable Water. Category: Off Plan.