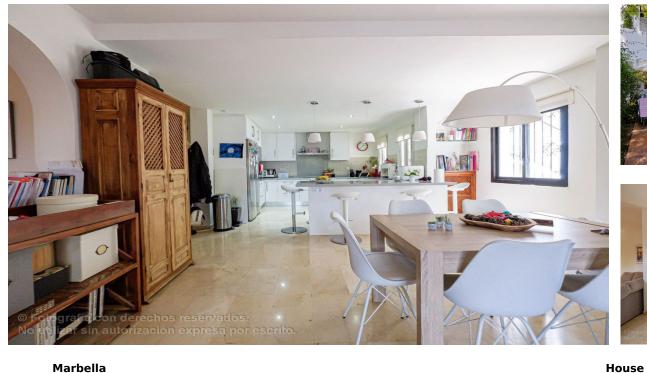

Splendid corner townhouse located in one of Marbella's prime areas, across from the Manolo Santana tennis club. The house features three bedrooms, each with its own bathroom, and an additional guest toilet on the ground floor. Enjoy three generously sized terraces spanning across all levels of the residence. The community boasts meticulously cared-for tropical gardens, two impressive swimming pools, an administration office, gymnasium, a recreational space, and a social club with a bar and restaurant. Ample covered parking is available throughout the development for residents. Access to the property can be gained through either the front door or the ground floor terrace. Upon entering through the main door, which is accompanied by an entrance patio and gate, you'll find a foyer with a guest toilet. On this level, there's a spacious and contemporary open-plan kitchen with an island and seating, leading to the dining and living area. This space opens up to a large terrace with a garden area, facing west and providing direct access to the street. The upper floor of the house accommodates three sizable bedrooms, each with its own en-suite bathroom, and a terrace. This level also features external access to a staircase leading to a spacious solarium terrace. Townhouse, Marbella, Costa del Sol. 3 Bedrooms, 3 Bathrooms, Built 200 m², Terrace 40 m², Garden/Plot 50 m². Setting: Country, Close To Golf, Close To Port, Close To Shops, Close To Sea, Close To Town, Close To Schools, Close To Forest, Close To Maria, Urbanisation. Orientation: West. Condition: Good. Pool: Communal, Children's Pool. Climate Control: Air Conditioning, Fireplace. Views: Mountain, Country, Panoramic, Garden, Forest, Street. Features: Covered Terrace, Fitted Wardrobes, Near Transport, Private Terrace, Solarium, ADSL / WIFI, Storage Room, Ensuite Bathroom, Marble Flooring, Barbeque, Restaurant On Site, Near Mosque, Fiber Optic. Furniture: Optional. Kitchen: Fully Fitted. Garden: Communal, Private. Security: Gated Complex, Entry Phone, Alarm System.