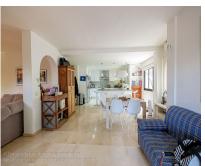

Splendid corner townhouse located in one of Marbella's prime areas, across from the Manolo Santana tennis club. The house features three bedrooms, each with its own bathroom, and an additional guest toilet on the ground floor. Enjoy three generously sized terraces spanning across all levels of the residence. The community boasts meticulously cared-for tropical gardens, two impressive swimming pools, an administration office, gymnasium, a recreational space, and a social club with a bar and restaurant. Ample covered parking is available throughout the development for residents. Access to the property can be gained through either the front door or the ground floor terrace. Upon entering through the main door, which is accompanied by an entrance patio and gate, you'll find a foyer with a guest toilet. On this level, there's a spacious and contemporary open-plan kitchen with an island and seating, leading to the dining and living area. This space opens up to a large terrace with a garden area, facing west and providing direct access to the street. The upper floor of the house accommodates three sizable bedrooms, each with its own en-suite bathroom, and a terrace. This level also features external access to a staircase leading to a spacious solarium terrace. Townhouse, Marbella, Costa del Sol. 3 Bedrooms, 3 Bathrooms, Built 200 m², Terrace 40 m², Garden/Plot 50 m². Setting: Country, Close To Golf, Close To Port, Close To Shops, Close To Sea, Close To Town, Close To Schools, Close To Forest, Close To Maria, Urbanisation. Orientation: West. Condition: Good. Pool: Communal, Children's Pool. Climate Control: Air Conditioning, Fireplace. Views: Mountain, Country, Panoramic, Garden, Forest, Street. Features: Covered Terrace, Fitted Wardrobes, Near Transport, Private Terrace, Solarium, ADSL / WIFI, Storage Room, Ensuite Bathroom, Marble Flooring, Barbeque, Restaurant On Site, Near Mosque, Fiber Optic. Furniture: Optional. Kitchen: Fully Fitted. Garden: Communal, Private. Security: Gated Complex, Entry Phone, Alarm System.