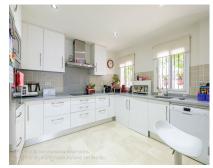

Splendid corner townhouse located in one of Marbella's prime areas, across from the Manolo Santana tennis club. The house features three bedrooms, each with its own bathroom, and an additional guest toilet on the ground floor. Enjoy three generously sized terraces spanning across all levels of the residence. The community boasts meticulously cared-for tropical gardens, two impressive swimming pools, an administration office, gymnasium, a recreational space, and a social club with a bar and restaurant. Ample covered parking is available throughout the development for residents. Access to the property can be gained through either the front door or the ground floor terrace. Upon entering through the main door, which is accompanied by an entrance patio and gate, you'll find a foyer with a guest toilet. On this level, there's a spacious and contemporary open-plan kitchen with an island and seating, leading to the dining and living area. This space opens up to a large terrace with a garden area, facing west and providing direct access to the street. The upper floor of the house accommodates three sizable bedrooms, each with its own en-suite bathroom, and a terrace. This level also features external access to a staircase leading to a spacious solarium terrace. Townhouse, Marbella, Costa del Sol. 3 Bedrooms, 3 Bathrooms, Built 200 m², Terrace 40 m², Garden/Plot 50 m². Setting: Country, Close To Golf, Close To Port, Close To Shops, Close To Sea, Close To Town, Close To Schools, Close To Forest, Close To Maria, Urbanisation. Orientation: West. Condition: Good. Pool: Communal, Children's Pool. Climate Control: Air Conditioning, Fireplace. Views: Mountain, Country, Panoramic, Garden, Forest, Street. Features: Covered Terrace, Fitted Wardrobes, Near Transport, Private Terrace, Solarium, ADSL / WIFI, Storage Room, Ensuite Bathroom, Marble Flooring, Barbeque, Restaurant On Site, Near Mosque, Fiber Optic. Furniture: Optional. Kitchen: Fully Fitted. Garden: Communal, Private. Security: Gated Complex, Entry Phone, Alarm System.