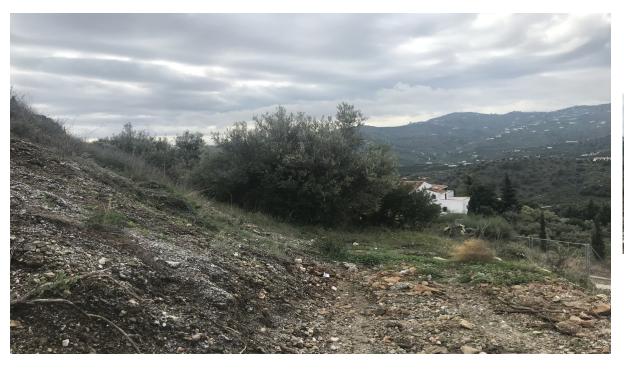

## 1568 m2

Close To Schools

Land, Frigiliana, Costa del Sol East. Garden/Plot 1568 m². Setting: Country, Close To Shops, Close To Sea, Close To Town, Close To Schools. Orientation: South West, West. Condition: Renovation Required. Views: Mountain, Country, Panoramic, Street. Category: Off Plan.