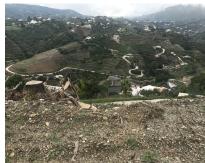

## 1568 m2

Close To Schools

Land, Frigiliana, Costa del Sol East. Garden/Plot 1568 m². Setting: Country, Close To Shops, Close To Sea, Close To Town, Close To Schools. Orientation: South West, West. Condition: Renovation Required. Views: Mountain, Country, Panoramic, Street. Category: Off Plan.