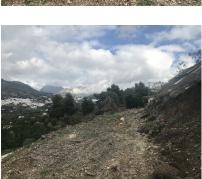

## 1568 m2

Close To Schools

Land, Frigiliana, Costa del Sol East. Garden/Plot 1568 m². Setting: Country, Close To Shops, Close To Sea, Close To Town, Close To Schools. Orientation: South West, West. Condition: Renovation Required. Views: Mountain, Country, Panoramic, Street. Category: Off Plan.