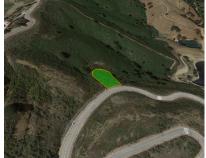

## Sales - Plot - La Cala Golf 195.000€

www.mibgroup.es +34 662 58 96 58 info@mibgroup.es

Ref.-ID: MIBGR3468298 La Cala Golf Plot

1411 m2

Residential Plot, La Cala Golf, Costa del Sol. Garden/Plot 1411 m². Setting: Country, Mountain Pueblo, Close To Golf, Close To Schools, Close To Forest. Orientation: East, South East. Pool: Room For Pool. Views: Sea, Mountain, Golf, Panoramic. Utilities: Electricity, Drinkable Water. Category: Off Plan.