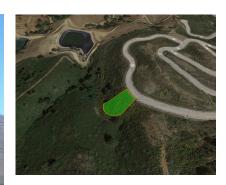

## Sales - Plot - La Cala Golf 195.000€

www.mibgroup.es +34 662 58 96 58 info@mibgroup.es

Ref.-ID: MIBGR3468298 La Cala Golf Plot

1411 m2

Residential Plot, La Cala Golf, Costa del Sol. Garden/Plot 1411 m². Setting: Country, Mountain Pueblo, Close To Golf, Close To Schools, Close To Forest. Orientation: East, South East. Pool: Room For Pool. Views: Sea, Mountain, Golf, Panoramic. Utilities: Electricity, Drinkable Water. Category: Off Plan.