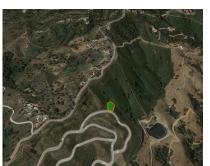

## Sales - Plot - La Cala Golf 195.000€

www.mibgroup.es +34 662 58 96 58 info@mibgroup.es

Ref.-ID: MIBGR3468298 La Cala Golf Plot

1411 m2

Residential Plot, La Cala Golf, Costa del Sol. Garden/Plot 1411 m². Setting: Country, Mountain Pueblo, Close To Golf, Close To Schools, Close To Forest. Orientation: East, South East. Pool: Room For Pool. Views: Sea, Mountain, Golf, Panoramic. Utilities: Electricity, Drinkable Water. Category: Off Plan.