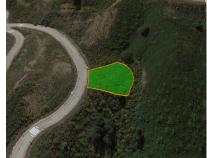

## Sales - Plot - La Cala Golf 195.000€

www.mibgroup.es +34 662 58 96 58 info@mibgroup.es

Ref.-ID: MIBGR3468298 La Cala Golf Plot

1411 m2

Residential Plot, La Cala Golf, Costa del Sol. Garden/Plot 1411 m². Setting: Country, Mountain Pueblo, Close To Golf, Close To Schools, Close To Forest. Orientation: East, South East. Pool: Room For Pool. Views: Sea, Mountain, Golf, Panoramic. Utilities: Electricity, Drinkable Water. Category: Off Plan.