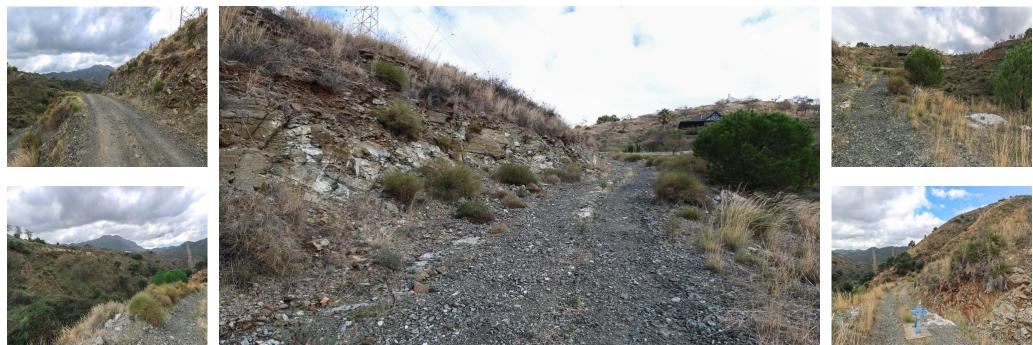

## Ref.-ID: MIBGR3769993

Monda

Plot

Land Close to the popular village of Monda. A short drive the village . Flat plot . Good access This land is rustic under current building regulations it would not be possible to build a permament structure on the land. Monda is a pretty, whitewashed village at the edge of natural park Sierra de las Nieves, just 15 minutes from the coast of Marbella. For a small town, you will be surprised about what this lovely place has to offer. Monda attracts a big group of students each year, as the Marbella Design Academy is situated on the outskirts of the village. There are quite a few bars, restaurants and even two clubs for the younger generation, which are always busy! The village has everything you need, and more: a small supermarket, local bakery, pharmacy, vet clinic, weekly fruit market and did we mention the churros truck on Sunday mornings? The community pool is just a 5 minute walk from the centre of town and if you continue walking, you can explore the beautiful national park Sierra de las Nieves. This is the ideal place for hiking, biking, motor crossing and horseback riding. Monda is 30 minutes (37 km) from the city of Málaga and the airport. The coast of Marbella is only 15 minutes (15 km) away.