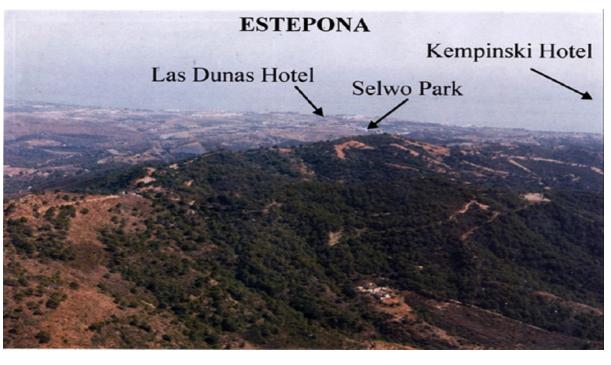

Sales - Plot - Estepona 8.000.000€ www.mibgroup.es +34 662 58 96 58 info@mibgroup.es

Ref.-ID: MIBGR3969550

Estepona

Plot

452000 m2

Magnificent estate of 1/2 million square meters located in the valleys behind Las Dunas and the Kempinski Hotel in Estepona. Situated approximately 6 kilometers from the main coastal road, and a large part of the land borders Rio Velerin. Great mountains and sea views as far as Gibraltar and Africa can be seen from most part of the estate. The estate has an existing rustic farm house with 4 bedrooms, 2 bathrooms, kitchen/breakfast room, living room as well as several out buildings. The land has in the past been used for a Vineyard, Mango Plantation, Hunting Estate and Olive grove. Planning: The area is currently 'green belt' and therefore the minimum plot size is 30.000 sq.m. Each plot could accommodate a farm house of appr. 1.000 sq.m. with its own plantation. Possible other uses could comprise: hotel, environmental group activity construction, camping, medical, school, equestrian or sports facilities. Roads: The driveway to the house is appr. 1 kilometer long and there are appr 6 km of dust roads within the estate. Water and Electricity: The property has mains electricity and permission to take 25.000 cubic meters per annum of water from the river (an average house consumes about 350 cubic meters per annum. the property also has a shared well. There are two large storage tanks on the property. The property has its own transformer.