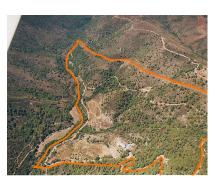

Sales - Plot - Estepona 8.000.000€ www.mibgroup.es +34 662 58 96 58 info@mibgroup.es

Ref.-ID: MIBGR3969550

Estepona

Plot

452000 m2

Magnificent estate of 1/2 million square meters located in the valleys behind Las Dunas and the Kempinski Hotel in Estepona. Situated approximately 6 kilometers from the main coastal road, and a large part of the land borders Rio Velerin. Great mountains and sea views as far as Gibraltar and Africa can be seen from most part of the estate. The estate has an existing rustic farm house with 4 bedrooms, 2 bathrooms, kitchen/breakfast room, living room as well as several out buildings. The land has in the past been used for a Vineyard, Mango Plantation, Hunting Estate and Olive grove. Planning: The area is currently 'green belt' and therefore the minimum plot size is 30.000 sq.m. Each plot could accommodate a farm house of appr. 1.000 sq.m. with its own plantation. Possible other uses could comprise: hotel, environmental group activity construction, camping, medical, school, equestrian or sports facilities. Roads: The driveway to the house is appr. 1 kilometer long and there are appr 6 km of dust roads within the estate. Water and Electricity: The property has mains electricity and permission to take 25.000 cubic meters per annum of water from the river (an average house consumes about 350 cubic meters per annum. the property also has a shared well. There are two large storage tanks on the property. The property has its own transformer.