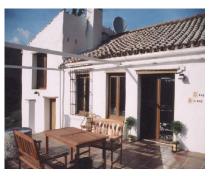

Sales - Plot - Estepona 8.000.000€ www.mibgroup.es +34 662 58 96 58 info@mibgroup.es

Ref.-ID: MIBGR3969550

Estepona

Plot

452000 m2

Magnificent estate of 1/2 million square meters located in the valleys behind Las Dunas and the Kempinski Hotel in Estepona. Situated approximately 6 kilometers from the main coastal road, and a large part of the land borders Rio Velerin. Great mountains and sea views as far as Gibraltar and Africa can be seen from most part of the estate. The estate has an existing rustic farm house with 4 bedrooms, 2 bathrooms, kitchen/breakfast room, living room as well as several out buildings. The land has in the past been used for a Vineyard, Mango Plantation, Hunting Estate and Olive grove. Planning: The area is currently 'green belt' and therefore the minimum plot size is 30.000 sq.m. Each plot could accommodate a farm house of appr. 1.000 sq.m. with its own plantation. Possible other uses could comprise: hotel, environmental group activity construction, camping, medical, school, equestrian or sports facilities. Roads: The driveway to the house is appr. 1 kilometer long and there are appr 6 km of dust roads within the estate. Water and Electricity: The property has mains electricity and permission to take 25.000 cubic meters per annum of water from the river (an average house consumes about 350 cubic meters per annum. the property also has a shared well. There are two large storage tanks on the property. The property has its own transformer.