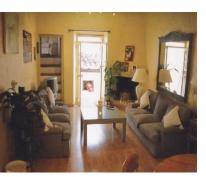

Sales - Plot - Estepona 8.000.000€ www.mibgroup.es +34 662 58 96 58 info@mibgroup.es

Ref.-ID: MIBGR3969550

Estepona

Plot

452000 m2

Magnificent estate of 1/2 million square meters located in the valleys behind Las Dunas and the Kempinski Hotel in Estepona. Situated approximately 6 kilometers from the main coastal road, and a large part of the land borders Rio Velerin. Great mountains and sea views as far as Gibraltar and Africa can be seen from most part of the estate. The estate has an existing rustic farm house with 4 bedrooms, 2 bathrooms, kitchen/breakfast room, living room as well as several out buildings. The land has in the past been used for a Vineyard, Mango Plantation, Hunting Estate and Olive grove. Planning: The area is currently 'green belt' and therefore the minimum plot size is 30.000 sq.m. Each plot could accommodate a farm house of appr. 1.000 sq.m. with its own plantation. Possible other uses could comprise: hotel, environmental group activity construction, camping, medical, school, equestrian or sports facilities. Roads: The driveway to the house is appr. 1 kilometer long and there are appr 6 km of dust roads within the estate. Water and Electricity: The property has mains electricity and permission to take 25.000 cubic meters per annum of water from the river (an average house consumes about 350 cubic meters per annum. the property also has a shared well. There are two large storage tanks on the property. The property has its own transformer.