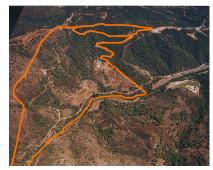

Sales - Plot - Estepona 8.000.000€ www.mibgroup.es +34 662 58 96 58 info@mibgroup.es

Ref.-ID: MIBGR3969550

Estepona

Plot

452000 m2

Magnificent estate of 1/2 million square meters located in the valleys behind Las Dunas and the Kempinski Hotel in Estepona. Situated approximately 6 kilometers from the main coastal road, and a large part of the land borders Rio Velerin. Great mountains and sea views as far as Gibraltar and Africa can be seen from most part of the estate. The estate has an existing rustic farm house with 4 bedrooms, 2 bathrooms, kitchen/breakfast room, living room as well as several out buildings. The land has in the past been used for a Vineyard, Mango Plantation, Hunting Estate and Olive grove. Planning: The area is currently 'green belt' and therefore the minimum plot size is 30.000 sq.m. Each plot could accommodate a farm house of appr. 1.000 sq.m. with its own plantation. Possible other uses could comprise: hotel, environmental group activity construction, camping, medical, school, equestrian or sports facilities. Roads: The driveway to the house is appr. 1 kilometer long and there are appr 6 km of dust roads within the estate. Water and Electricity: The property has mains electricity and permission to take 25.000 cubic meters per annum of water from the river (an average house consumes about 350 cubic meters per annum. the property also has a shared well. There are two large storage tanks on the property. The property has its own transformer.