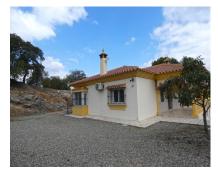

240 m2

7229 m2

House

Marvellous country house located 6km from the centre of Coín (8-minute car drive). The property is located in a plot of over 7,000m² in a beautiful enclave offering fantastic views and with mature trees a very natural environment. The trees that we find on the property are mainly olives with some avocados. The two-storey house offers 2 bedrooms, bathroom, kitchen, and living room with fireplace and direct access out onto a lovely, covered terrace. The ground floor is open-plan and measures 130m². This part of the house can have large windows installed and be divided to make other bedrooms, bathroom, an extra living room, playroom, or a separate apartment. It is currently used as a garage and for storage. The swimming pool is a good size and very private. The road access to the house is good and tarmacked, whilst the property is fenced, has mains electricity and private well water.