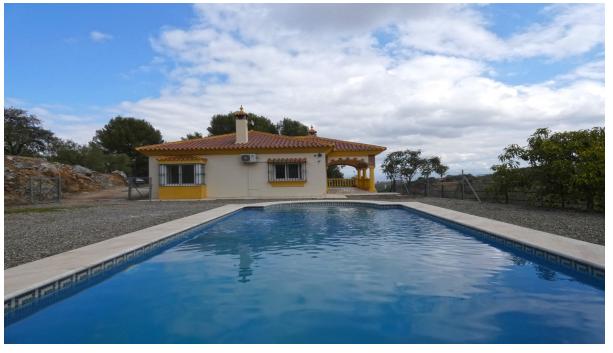

240 m2

7229 m2

House

Marvellous country house located 6km from the centre of Coín (8-minute car drive). The property is located in a plot of over 7,000m² in a beautiful enclave offering fantastic views and with mature trees a very natural environment. The trees that we find on the property are mainly olives with some avocados. The two-storey house offers 2 bedrooms, bathroom, kitchen, and living room with fireplace and direct access out onto a lovely, covered terrace. The ground floor is open-plan and measures 130m². This part of the house can have large windows installed and be divided to make other bedrooms, bathroom, an extra living room, playroom, or a separate apartment. It is currently used as a garage and for storage. The swimming pool is a good size and very private. The road access to the house is good and tarmacked, whilst the property is fenced, has mains electricity and private well water.