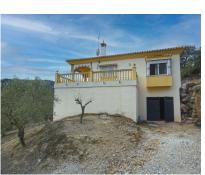

240 m2

7229 m2

House

Marvellous country house located 6km from the centre of Coín (8-minute car drive). The property is located in a plot of over 7,000m² in a beautiful enclave offering fantastic views and with mature trees a very natural environment. The trees that we find on the property are mainly olives with some avocados. The two-storey house offers 2 bedrooms, bathroom, kitchen, and living room with fireplace and direct access out onto a lovely, covered terrace. The ground floor is open-plan and measures 130m². This part of the house can have large windows installed and be divided to make other bedrooms, bathroom, an extra living room, playroom, or a separate apartment. It is currently used as a garage and for storage. The swimming pool is a good size and very private. The road access to the house is good and tarmacked, whilst the property is fenced, has mains electricity and private well water.