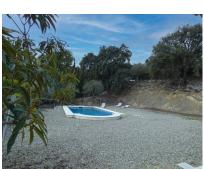

240 m2

7229 m2

House

Marvellous country house located 6km from the centre of Coín (8-minute car drive). The property is located in a plot of over 7,000m² in a beautiful enclave offering fantastic views and with mature trees a very natural environment. The trees that we find on the property are mainly olives with some avocados. The two-storey house offers 2 bedrooms, bathroom, kitchen, and living room with fireplace and direct access out onto a lovely, covered terrace. The ground floor is open-plan and measures 130m². This part of the house can have large windows installed and be divided to make other bedrooms, bathroom, an extra living room, playroom, or a separate apartment. It is currently used as a garage and for storage. The swimming pool is a good size and very private. The road access to the house is good and tarmacked, whilst the property is fenced, has mains electricity and private well water.