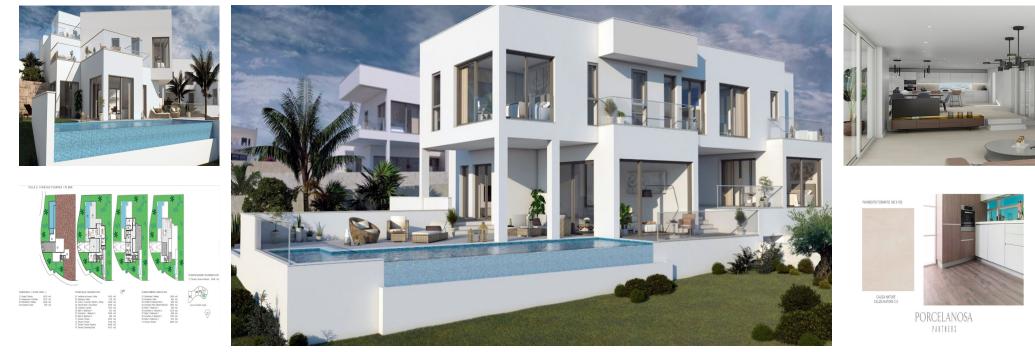

Wonderful villa located in Elviria-Marbella, privileged location, luxurious promotion, located in Santa María Golf complex that has a select Country Club, in addition to being surrounded by the main golf courses on the Costa del Sol The villa has been meticulously designed in a modern style and contemporary, in high quality Porcelanosa, but at the same time with a functional distribution, which allows you to enjoy a comfortable and pleasant villa, where you can enjoy views of the Mediterranean Sea and the golf course. Unbeatable area surrounded by primary services, just 10 minutes by car from the center of Marbella, 15 minutes from Puerto Banús and 5 minutes from the best beaches on the Costa del Sol. House with 4 bedrooms, 4 en-suite bathrooms and a toilet, connected to all floors by elevator. On the ground floor we have a bedroom with an en-suite bathroom, a spacious living-dining room with an open kitchen and access to a magnificent terrace that is next to a beautiful 12x3m2 saltwater pool. The upper floor has 3 bedrooms, a dressing room and 3 en-suite bathrooms and the upper floor offers a solarium with a chill-out area to enjoy the magnificent sea views. Basement floor with garage for 2 or more cars and extra room for possible gym or cinema. Other extras: elevator, underfloor heating, solar panels, Porcelanosa tiles. Swimming pool, Fully equipped kitchen, Central heating, Golf view, Underfloor heating (bathrooms only), Wooden floors, Porcelain floors, Fitted wardrobes, Elevator, Garden view, Guest toilet, Panoramic view.